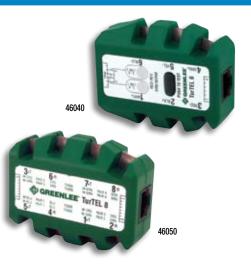

## **TurTEL Modular Adapters/Polarity Tester**

- Use with tone generators, test sets and other test devices to troubleshoot and isolate problems with telephone circuits.
- Two jacks allow in-line testing without service interruption.
- The TurTEL 6 has two six-position, six-wire jacks. ٠
- The TurTEL 8 has two eight-position, eight-wire jacks. ٠
- Simple, push button operation to check polarity and power.
- Reduced chance of shorting adjacent alligator clips due to unique shape.
- Test contacts are perforated to provide sure grip for alligator clips or use of probes.
- The TurTEL 6 has an internal circuit to allow testing of polarity for either of two lines (pairs 4 to 5 or 3 to 6) - circuit allows verification of power and phone number assignments.
- · Patch cord included.
- Heavy-duty stainless steel belt clip. ٠
- Lifetime limited warranty. ٠

| CAT. NO. | UPC NO. | DESCRIPTION                              |
|----------|---------|------------------------------------------|
| 46040    | 46040   | TurTEL 6 Modular Adapter/Polarity Tester |
| 46050    | 46050   | TurTEL 8 Modular Adapter                 |