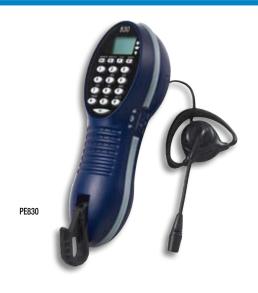

## **Tele-Mate® Pro Telephone Test Set**

- The Tele-Mate Pro Telephone Test Set will help you deal with the increasing complexity of telecom installation and maintenance.
- Complete telephone set with ringer •
- Phone-to-phone intercom •
- Modular or alligator clip connection •
- LCD Display in English, Spanish or French
- Caller ID with name display •
- Call waiting Caller ID •
- Missed call indication
- Line voltage and current display •
- High voltage detect and lockout
- · High current detect and lockout
- Amplified loudspeaker line monitor •
- Headset or handset operation ٠
- Tone and pulse dialing
- Large 10-location speed dialing memory
- Multi-memory redial •

| CAT. NO. | UPC NO. | DESCRIPTION                      |
|----------|---------|----------------------------------|
| PE830    | 60299   | Tele-Mate Pro Telephone Test Set |
| PEQNQ    | 60785 🔃 | Relt Clin                        |