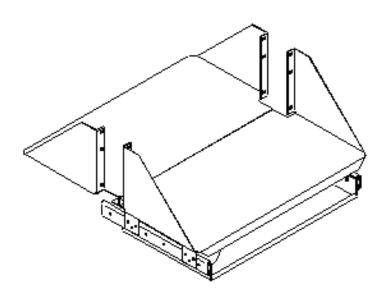

## Double Sided Heavy Duty CPU/Monitor Rack Shelf With Single Keyboard Tray

## Features

- 19- or 23-inch relay rack mounting units
- Formed construction for strength
- Shelves are 10" deep each or 20" when mounted back to back
- Keyboard tray extends 8.6"
- 100 lbs weight capacity per shelf or 200 lbs total per set
- 19" rack version must use small footprint keyboard
- Optional mouse pad tray
- Choice of colors

## **Specifications**

- Sturdy .090 aluminum formed construction
- Mounting holes on standard EIA spacing
- 100 lbs distributed weight capacity per shelf or 200 lbs total
- Colors available (Color code):