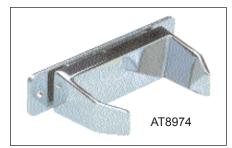

# AT8974 HANDSET HANGER

Same as model AT540680 with the addition of a surface mounting bracket. The unit is suggested for use where mounting from the rear is not desired.

Panel Thickness .060 to .125 (Adjustable)