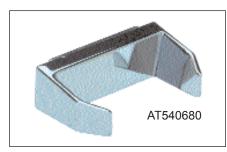

### AT540680 HANDSET HANGER

Chrome plated cast metal hanger for mounting hand-set in vertical position. Mounts from the rear.