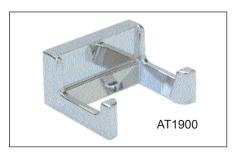

### **AT1900 HANDSET HANGER**

Universal Handset Hanger which permits horizontal or vertical placement of handset. Chrome plated cast metal.