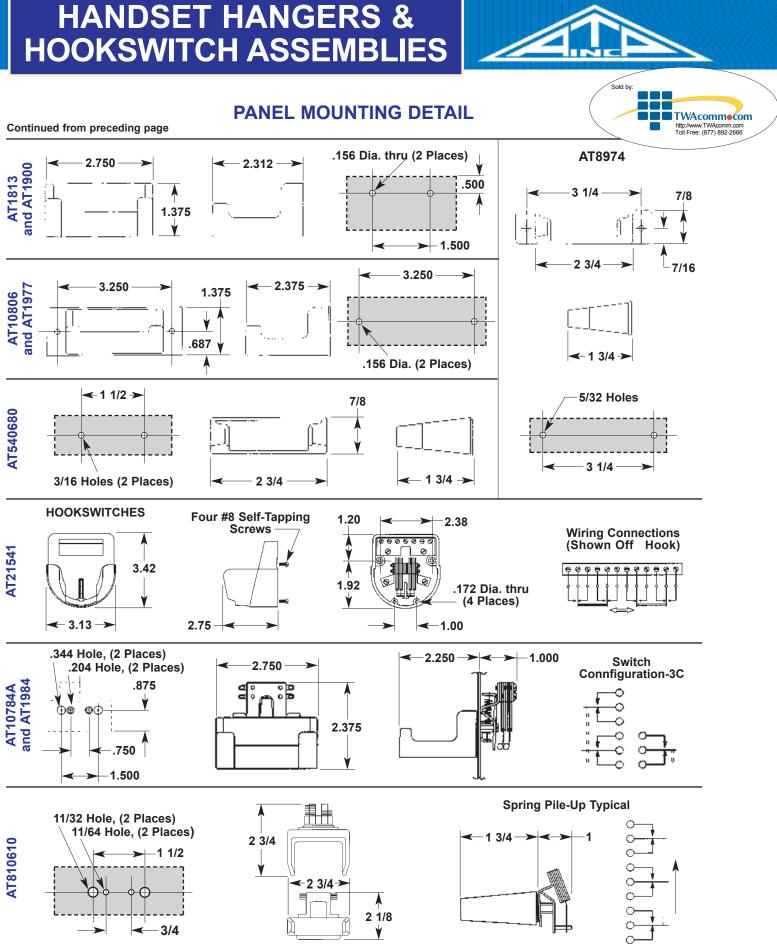

# AT8974 HANDSET HANGER

Same as model AT540680 with the addition of a surface mounting bracket. The unit is suggested for use where mounting from the rear is not desired.

Panel Thickness .060 to .125 (Adjustable)