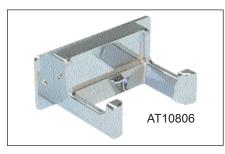

# AT10806 HANDSET HANGER

Same as AT1813-C Handset Hanger e/w front mount metal bracket.