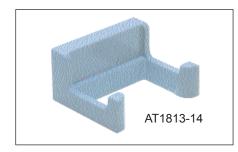

Thermol Plastic Universal Handset Hanger which permits horizontal or vertical placement of handset. Mounts from the rear.