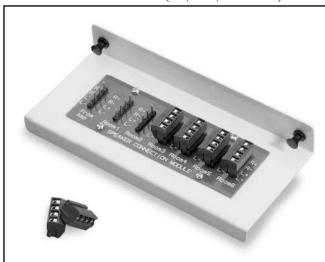

# **APPLICATION**

The 1x6 Passive Audio Module is an easy, centralized audio system distribution module that connects up to six pairs of speakers from an entertainment center or amplifier. Just run speaker wire to this passive bridging module and fill multiple rooms with high-quality sound.

#### **DESIGN CONSIDERATIONS**

- Combine with Decora® Volume Controls to control up to six pairs of speakers from one amplifier or receiver.
- Parallel connection scheme insures the best sound quality.
- User-removable connectors facilitate installation.
- · Connects with standard speaker wire.