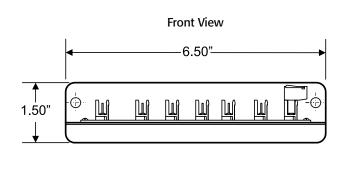

# **PHYSICAL SPECIFICATIONS**

Dimensions: 6.58"h x 2.89"w x 1.42"d

Wire Gauge: 14-18 AWG

Requirements: Product must be used with impedance-matched

volume controls or controllers.

# **DIMENSIONAL LINE ART**

See ELECTRONIC FILES for CAD images (.DXF, .DWG, MS-DOS.EPS)