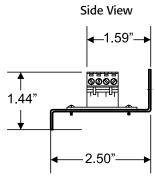

# **PHYSICAL SPECIFICATIONS**

Dimensions: 6.58"h x 2.89"w x 1.42"d

Wire Gauge: 14-18 AWG

Requirements: Product must be used with impedance-matched

volume controls or controllers.

# **DIMENSIONAL LINE ART**

See ELECTRONIC FILES for CAD images (.DXF, .DWG, MS-DOS.EPS)