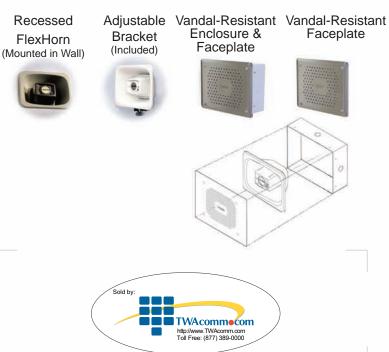

#### **Optional FlexHorn Accessories:**

Vandal-Resistant Enclosure w/ Faceplate (Stainless Steel).....V-9805

#### Vandal-Resistant Faceplate

(Stainless Steel) ......V-9806