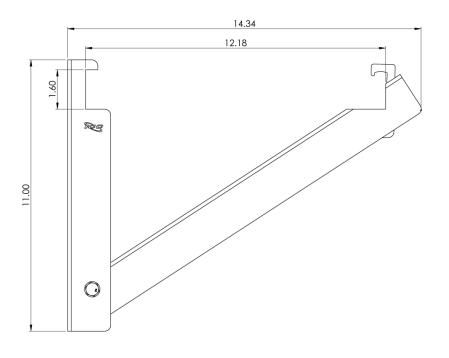

## **Specifications**

Material: 14GA CRS

Surface Finish: Black Powder Coat

Part No: ICCMSLTWS6

Rev: B Page 2 of 2 I 888-ASK-4ICC icc.com csr@icc.com