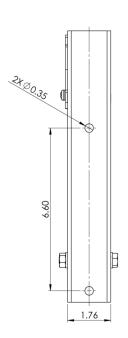

## **Specifications**

Material: 14GA CRS

Surface Finish: Black Powder Coat

Part No: ICCMSLTWS6

Rev: B Page 2 of 2 I 888-ASK-4ICC icc.com csr@icc.com