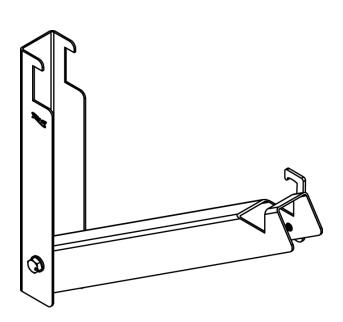

## Ladder Rack Triangular Wall Support Kit in 6 Pack

## **Package Includes**

- A. Wall Support, 6 Piece
- B. Angel Support, 6 Piece
- C. Hook, 6 Piece
- D. #12-24 x 5/8 Pan Head, Pilot Point Machine Screw, **6 Pieces**
- E. Washer, 12 Pieces
- F. 3/8-16 Bolts and Nuts 6 Piece
- G. 3/8 Washer, 12 Pieces
- H. Installation Instructions, 1 Sheet

## **Features and Benefits**

- · Designed with durable steel construction providing strength and stability
- Designed to secure and support after assembly and hold Ladder Rack Cable Runways parallel to the wall
- Preassemble for a quick installation
- Used with ICCMSLST Ladder Rack Cable Runways
- Available in 6 Pack