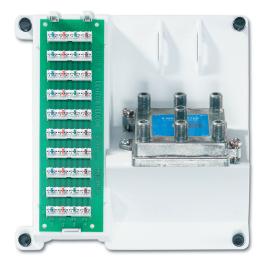

### **APPLICATION**

The Compact Series Telephone and 6-Way or 8-Way Video Panels combine a 1x9 Bridged Telephone Board and a 6-Way or 8-Way Video Splitter in a dedicated plastic bracket for essential telephone and video distribution. It handles up to four telephone lines through to nine telephone connections, and is suitable for phone, fax, or modem. The Telephone and 6-way or 8-way Video Panel features video output for up to eight video connections.

## **SPECIFICATION**

The Compact Series Telephone and 6-Way or 8-way Video Panel shall be cULus Listed, and ANSI/TIA-568-C.2 and ANSI/TIA-1096-A compliant. The panel shall handle up to four telephone lines through to nine telephone connections, making it suitable for phone, fax, or modem. The panel also features video output for up to eight video connections. The panel shall include a plastic mounting bracket, 1x9 Bridged Telephone Board, and 6-Way or 8-way 2 GHz Video Splitter. It shall fit into any Leviton Structured Media enclosure, or be used as a stand-alone unit.

#### **FEATURES**

- Handles up to four telephone lines through to nine locations, and routes video up to eight locations
- Panel includes a plastic mounting bracket, 1x9 Bridged telephone Board and a 6-Way or 8-Way 2 GHz Video Splitter

## PHYSICAL SPECIFICATIONS

Dimensions: See page two

Materials: Bracket: ABS plastic, white

> 1x9 Bridged Telephone Board: Printed circuit board with ten bridged 4-pair 110-Type IDC

connectors

6-way or 8-way 2 GHz Video Splitter: Die-cast housing and printed circuit board construction