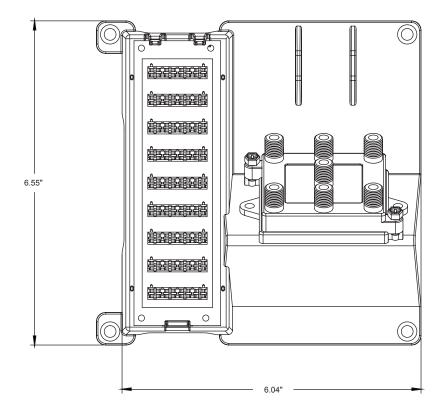

## PHYSICAL SPECIFICATIONS

Dimensions: See page two

Materials: Bracket: ABS plastic, white

> 1x9 Bridged Telephone Board: Printed circuit board with ten bridged 4-pair 110-Type IDC

connectors

6-way or 8-way 2 GHz Video Splitter: Die-cast housing and printed circuit board construction