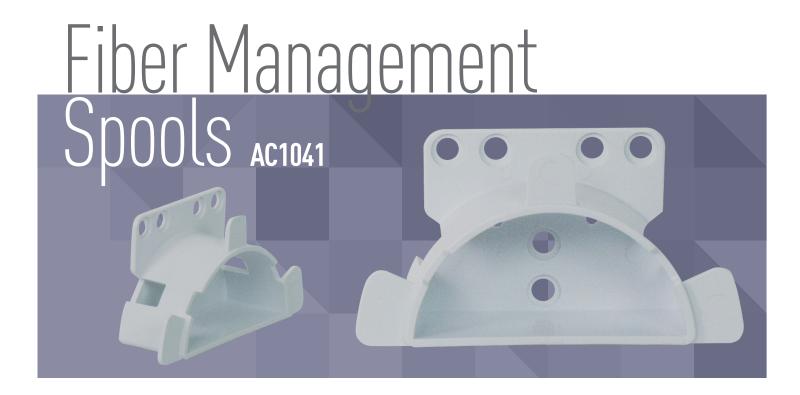

The Fiber Management Spools are designed to neatly organize and manage fiber within a structured wiring enclosure. The half round design and hole spacing allows for both horizontal (full or half width) and vertical installation.

The 1/2" retention tabs contain excess fiber while notched openings allow the fiber to be neatly secured with included cable ties. The 1.5" spool radius maintains proper bend requirments for fiber as well as for use with category cable.

## **FEATURES & BENEFITS**

- Neatly organize and manage fiber within structured wiring enclosure
- 1.5" spool radius maintains proper bend requirments for fiber and category cable
- Half round design and multiple mounting holes provide versitle installation options
- Sold as a pair and includes (4) plungers and grommets and (2) 4" cable ties
- Constructed of durable ABS Plastic