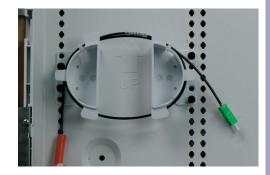

The Fiber Management Spools are designed to neatly organize and manage fiber within a structured wiring enclosure. The half round design and hole spacing allows for both horizontal (full or half width) and vertical installation.

The 1/2" retention tabs contain excess fiber while notched openings allow the fiber to be neatly secured with included cable ties. The 1.5" spool radius maintains proper bend requirments for fiber as well as for use with category cable.

## **FEATURES & BENEFITS**

- Neatly organize and manage fiber within structured wiring enclosure
- 1.5" spool radius maintains proper bend requirments for fiber and category cable
- Half round design and multiple mounting holes provide versitle installation options
- Sold as a pair and includes (4) plungers and grommets and (2) 4" cable ties
- Constructed of durable ABS Plastic