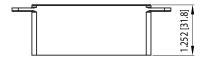

The 1/2" retention tabs contain excess fiber while notched openings allow the fiber to be neatly secured with included cable ties. The 1.5" spool radius maintains proper bend requirments for fiber as well as for use with category cable.