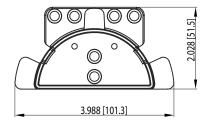

The Fiber Management Spools are designed to neatly organize and manage fiber within a structured wiring enclosure. The half round design and hole spacing allows for both horizontal (full or half width) and vertical installation.

The 1/2" retention tabs contain excess fiber while notched openings allow the fiber to be neatly secured with included cable ties. The 1.5" spool radius maintains proper bend requirments for fiber as well as for use with category cable.