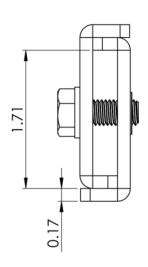

## **Specifications**

- 1. Material: 9 GA CRS
- 2. Surface Finish: Black Powder-Coat

Part No: ICCMSLRBSK Rev: A1 Page 2 of 2

I 888-ASK-4ICC icc.com csr@icc.com I

© Copyright 2017, ICC. This document and the designs, specifications and information contained herein are the property of ICC. Reproduction, modification, alteration or unauthorized use without ICC's approval is strictly prohibited. ICC and the ICC logo are registered trade name and trademark of ICC. All rights reserved.