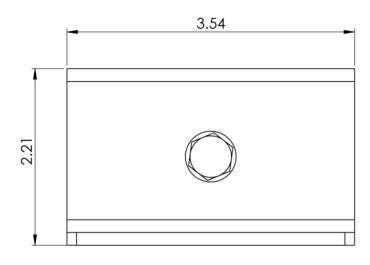

## **Specifications**

- 1. Material: 9 GA CRS
- 2. Surface Finish: Black Powder-Coat

Part No: ICCMSLRBSK Rev: A1 Page 2 of 2

I 888-ASK-4ICC icc.com csr@icc.com I

© Copyright 2017, ICC. This document and the designs, specifications and information contained herein are the property of ICC. Reproduction, modification, alteration or unauthorized use without ICC's approval is strictly prohibited. ICC and the ICC logo are registered trade name and trademark of ICC. All rights reserved.