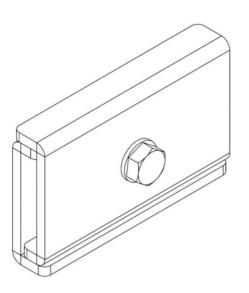

## Runway Kit, Butt Splice, 10PK

## Package Include:

- A. Bracket Kit, 10 Piece
- B. M10 Washer, 10 Piece
- C. M8 x 20mm Machine Screw, 10 Piece

## **Features and Benefits**

- Joins ladder rack runway sections together
- Made with 9 gauge cold rolled steel
- Powder coated black
- Available in bulk 10-Pack

Part No: ICCMSLRBSK Rev: A1 Page 1 of 2

© Copyright 2017, ICC. This document and the designs, specifications and information contained herein are the property of ICC. Reproduction, modification, alteration or unauthorized use without ICC's approval is strictly prohibited. ICC and the ICC logo are registered trade name and trademark of ICC. All rights reserved.