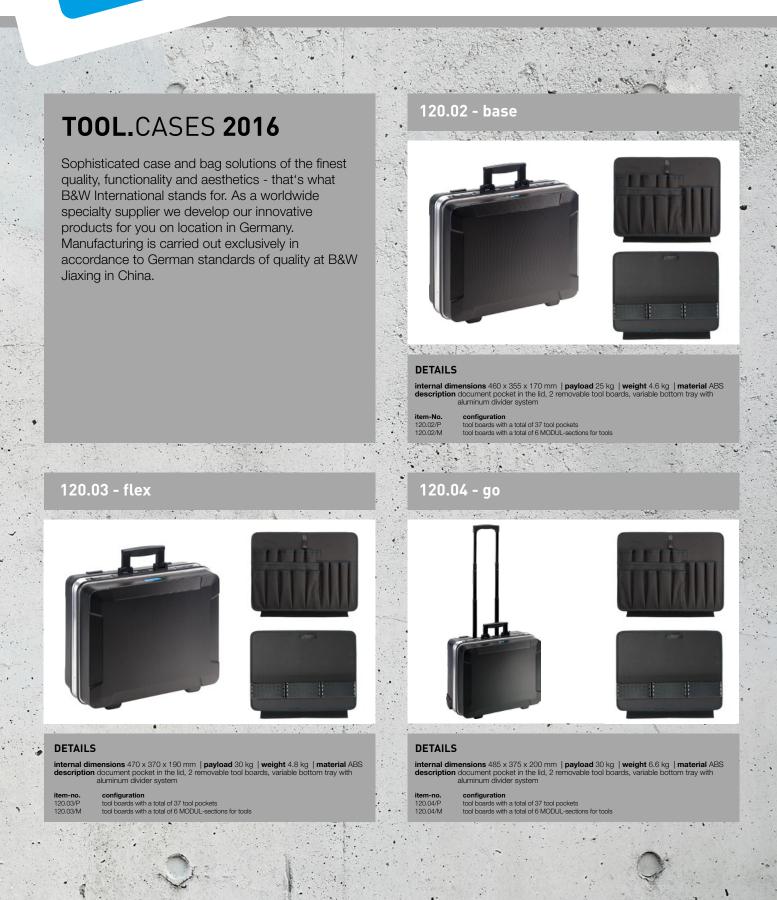

# JET 3000 - 1<u>17.16/L</u>

.....

3.20.20

#### DETAILS

internal dimensions 329 x 233 x 152 mm | payload 30 kg | weight 2.6 kg | material PP description airworthy, strong, dustproof, waterproof, document pocket in the lid, 2 removable tool boards, variable bottom tray with aluminum divider system

configuration tool boards with a total of 32 tool loops item-no. 117.16/L

Maria Maria