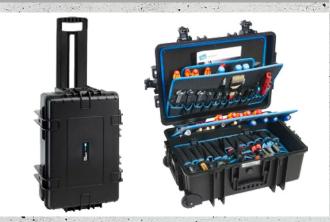

#### DETAILS

internal dimensions 329 x 233 x 152 mm | payload 30 kg | weight 2.6 kg | material PP description airworthy, strong, dustproof, waterproof, document pocket in the lid, 2 removable tool boards, variable bottom tray with aluminum divider system

configuration tool boards with a total of 32 tool loops item-no. 117.16/L

Maria Maria