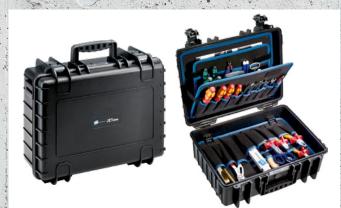

# JUMB0 6700 - 117.19/P

#### DETAILS

internal dimensions 535 x 360 x 195 mm | payload 50 kg | weight 9.8 kg | material PP description airworthy, strong, dustproof, waterproof, document pocket in the lid, 1 fixed and 2 removable tool boards, variable bottom tray with aluminum divider system

configuration tool boards with a total of 54 tool pockets and 94 tool loops item-no. 117.19 /P

DETAILS

external dimensions 442 x 321 x 357 mm | weight 5.8 kg | material ABS description practical plug connection for 2 or more L-Boxxes, equipped with tool pockets and 2 drawers for your tools