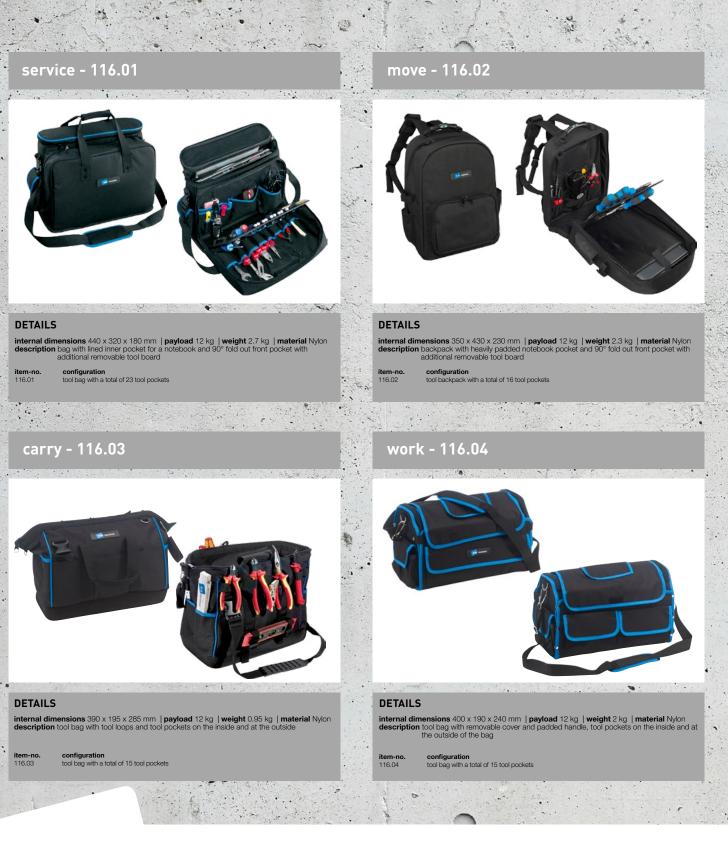

waterproof, document pocket in the lid, 1 fixed and 2 removable tool boards, variable bottom tray with aluminum divider system

configuration tool boards with a total of 54 tool pockets and 94 tool loops item-no. 117.19 /P





DETAILS

external dimensions 442 x 321 x 357 mm | weight 5.8 kg | material ABS description practical plug connection for 2 or more L-Boxxes, equipped with tool pockets and 2 drawers for your tools

configuration tool case with a total of 32 tool pockets and loops item-no 118.01

external dimensions  $442 \times 151 \times 357 \text{ mm}$  | weight 3.15 kg | material ABS description practical plug connection for 2 or more L-Boxxes, equipped with tool pockets

configuration tool case with a total of 32 tool pockets and loops shoulder straps for L-Boxx 118.02 118.03



Prices excl. VAT. Cases sold without contents. All information is subject to misprints. Our general delivery and payment terms apply.

#### For order or inquiries, please contact us at:

B&W

**B&W International GmbH** | Katharina Remmers | **Fon** +49 (0) 54 51 / 89 46-142 | **Fax** +49 (0) 54 51 / 89 46-444 katharina.remmers@b-w-international.com | **www.b-w-international.com**