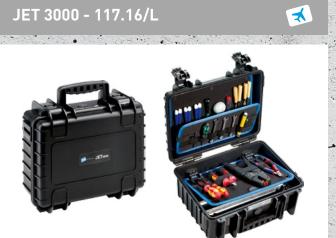

## JET 5000 - 117.17 /P

...

\*

X

### DETAILS

X

-

15

internal dimensions 432 x 301 x 170 mm | payload 30 kg | weight 4.7 kg | material PP description airworthy, strong, dustproof, waterproof, document pocket in the lid, 2 removable tool boards, variable bottom tray with aluminum divider system

a .....

configuration tool boards with a total of 34 tool pockets and 25 tool loops item-no. 117.17/P