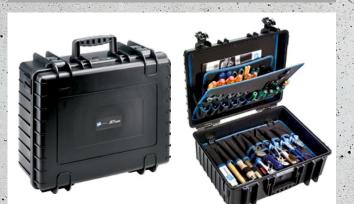

# JET 6000 - 117.18/P

### DETAILS

internal dimensions 473 x 351 x 197 mm | payload 30 kg | weight 6.4 kg | material PP description airworthy, strong, dustproof, waterproof, document pocket in the lid, 2 removable tool boards, variable bottom tray with aluminum divider system

item-no. 117.18/L configuration tool boards with a total of 42 tool pockets and 67 tool loops