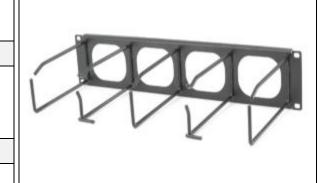

# **HM---, M-Series, Horizontal Cable Manager**

### **DESCRIPTION**

M-Series Horizontal Cable Managers feature Front-to-Rear pass through holes. Spacing between cable management fingers aligns with HPW patch panel adapter blocks.

### **APPLICATIONS/NOTES**

Covers lift off of the horizontal cable manager.