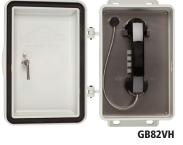

Non-Metallic Enclosures

TELEPHONE logo on door

Less logo on door

## Housing e/w Speakerphone

**GB87SNDY** 

Housing e/w Telephone Set

**Outside Dimensions:** L 14.04" x W 9.655" x D 8.27"

**Inside Dimensions:** L 11.31" x W 7.186" x D 6.44"

31

GB84V

GB80VS