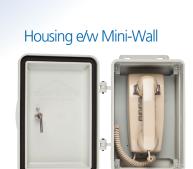

Non-Metallic Enclosures

TELEPHONE logo on door

Less logo on door

## Housing e/w Speakerphone

**GB87SNDY** 

Housing e/w Telephone Set

**Outside Dimensions:** L 14.04" x W 9.655" x D 8.27"

**Inside Dimensions:** L 11.31" x W 7.186" x D 6.44"

31

GB84V

GB80VS