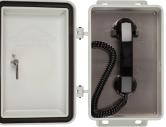

Non-Metallic Enclosures

TELEPHONE logo on door

Less logo on door

## Housing e/w Speakerphone

**GB87SNDY** 

Housing e/w Telephone Set

**Outside Dimensions:** L 14.04" x W 9.655" x D 8.27"

**Inside Dimensions:** L 11.31" x W 7.186" x D 6.44"

31

GB84V

GB80VS