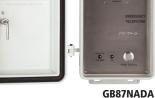

Non-Metallic Enclosures

TELEPHONE logo on door

Less logo on door

## Housing e/w Speakerphone

**GB87SNDY** 

Housing e/w Telephone Set

**Outside Dimensions:** L 14.04" x W 9.655" x D 8.27"

**Inside Dimensions:** L 11.31" x W 7.186" x D 6.44"

31

GB84V

GB80VS