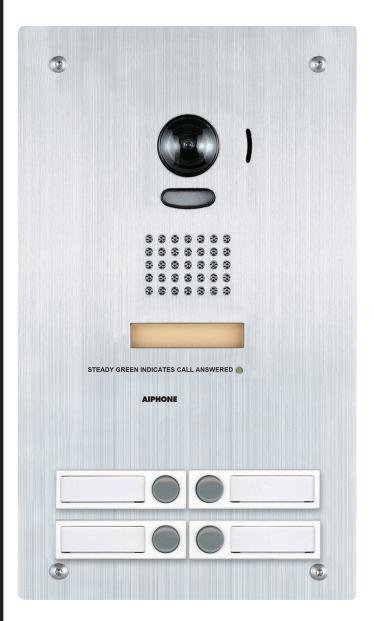

## **DESCRIPTION:**

The IS-IP4DVF is an IS Series IP video door station with 4 call buttons for selective calling. The IS-IPRY8 adaptor is required for assigning the call buttons to specific master stations within the IS-IP configuration.

The IS-IP4DVF will connect to a network switch, and the call buttons will connect to the IS-IPRY8 adaptor inputs.

This unit has a stainless steel faceplate, plastic call buttons with placards, and a directory strip. The IS-IP4DVF comes with a back box for flush mounting. For surface mount applications, use model SBX-ISDVFP (sold separately).

## FEATURES:

- IP video door station
- 4 call buttons for selective calling to master stations (IS-IPRY8 adaptor required)
- · Call status indicator
- Stainless steel faceplate with tamper resistant screws

| IS-IP4DVF<br>IP Video Door Station with 4 Call Buttons |                                     |                                                     |
|--------------------------------------------------------|-------------------------------------|-----------------------------------------------------|
| FEATURE CALL-OUT DEFINITIONS:                          |                                     | FEATURE CALL-OUTS:                                  |
| [1] Camera                                             |                                     |                                                     |
| [2] Microphone                                         |                                     |                                                     |
| [3] LED illuminator                                    |                                     |                                                     |
| [4] Speaker                                            |                                     | 0 0                                                 |
| [5] Directory card                                     |                                     |                                                     |
| [6] Call status indicator                              |                                     |                                                     |
| [7] Call buttons wit                                   | h name placards                     |                                                     |
|                                                        |                                     | 0000000<br>0000000<br>0000000<br>0000000<br>0000000 |
| SPECIFICATIONS:                                        |                                     | [5                                                  |
| Power Source:                                          | PoE or 24V DC                       |                                                     |
| Communication:                                         | Open voice hands-free               |                                                     |
| Camera:                                                | 1/4" color CMOS                     |                                                     |
| Min. illumination:                                     | 5 Lux at 1'6"                       |                                                     |
| Wiring:                                                | CAT-5e or CAT-6                     |                                                     |
| Door release:                                          | 24V AC/DC, 500mA<br>(N/O, COM, N/C) | о о<br>                                             |
| Operating Temp:                                        | 14° ~ 140°F (-10° ~ 60°C)           |                                                     |
| Dimensions:                                            | 7" W x 12-3/8" H x 1-7/8" D         |                                                     |