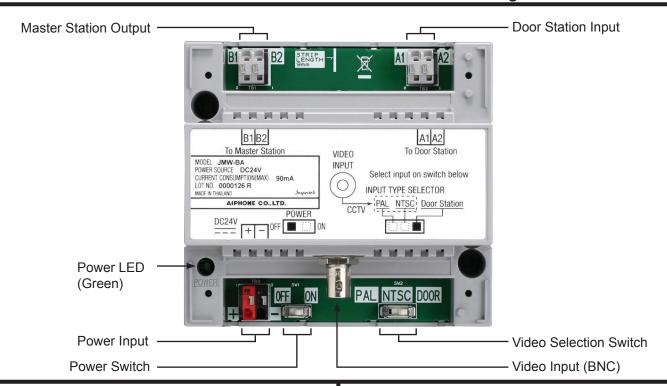

## JMW-BA Long Distance / CCTV Adaptor

## **DESCRIPTION:**

The JMW-BA is a long distance / CCTV adaptor for the JM Series. Used as a long distance adaptor, it will allow the distance to the video door station to be extended to up to 980. Used as a CCTV adaptor, it will allow for an analog CCTV camera to be connected in conjunction with the GT-D audio door station. The JMW-BA will surface mount using the mounting holes or with the W-DIN11 mounting rail. It is powered with a PS-2420UL. Each JMW-BA is used for one feature only. For multiple cameras or if both features are required, add the appropriate number of adaptors.

## JMW-BA FEATURES:

- Long distance adaptor for up to 980' to door
- CCTV camera adaptor with audio door station

## SPECIFICATIONS:

Power Source: 24V DC - use PS-2420UL

Wire type: 18AWG 2 conductor

BNC / Coax for CCTV camera

Mounting: Surface wall mount or

DIN rail (W-DIN11)

Temperature:  $32-104^{\circ}F (0-40^{\circ}C)$ 