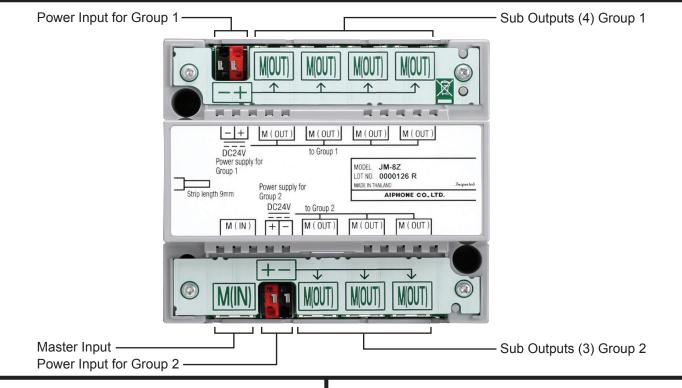

## **DESCRIPTION:**

The JM-8Z is a distribution adaptor for the JM Series. The adaptor is utilized when homerun wiring is desired. The JM-4MED master station and each JM-4HD sub master station will connect to this adaptor using CAT-5e/CAT-6 cable. The JM-8Z can surface mount using the mounting holes or with the W-DIN11 mounting rail. One or two PS-2420UL power supplies are used, depending on how many sub master stations are connected.

## SPECIFICATIONS:

| Power Source: | 24V DC - use PS-2420UL<br>(1 per 4 JM-4HD)                 |
|---------------|------------------------------------------------------------|
| Wire Type:    | CAT-5e / CAT-6 for stations<br>18AWG 2 conductor for power |
| Mounting:     | Surface wall mount or<br>DIN rail (W-DIN11)                |
| Temperature:  | 32-104°F (0-40°C)                                          |
| Dimensions:   | 4-5/16" H x 4-7/8" W x 2-7/16" D                           |
| Weight:       | Approx. 0.46 lbs (210g)                                    |
|               |                                                            |
|               |                                                            |
|               |                                                            |
|               |                                                            |