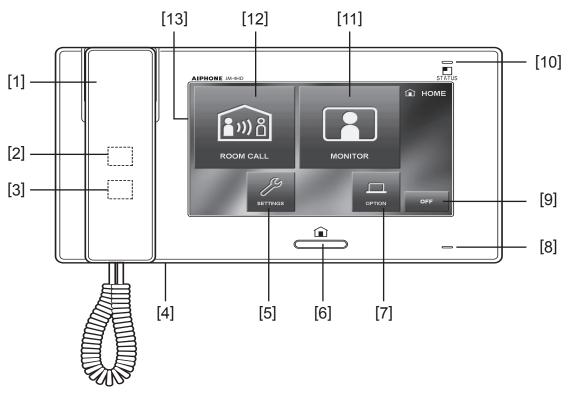

## FEATURE CALL-OUT:

| FEATURE CALL-OUT DEFINITIONS:       | SPECIFICATIONS:       |                                                    |
|-------------------------------------|-----------------------|----------------------------------------------------|
| [1] Handset                         | Power Source:         | 24V DC - use PS-2420UL                             |
| [2] Speaker                         | Consumption:          | 200mA (max)                                        |
| [3] Hearing aid T-mode symbol       | Communication:        |                                                    |
| [4] Reset button                    | Handset<br>Hands-free | Simultaneous communication<br>Auto-voice actuation |
| [5] Settings button (touchscreen)   |                       |                                                    |
| [6] Home button                     | Monitor:              | 7" TFT color touchscreen LCD                       |
| [7] Option button (touchscreen)     | Pixels:               | 800 x 480                                          |
| [8] Microphone                      | Mounting:             | Surface wall mount or<br>desk mount using MCW-S/A  |
| [9] Off button (touchscreen)        |                       | (sold separately)                                  |
| [10] Status LED                     | Temperature:          | 32-104°F (0-40°C)                                  |
| [11] Monitor button (touchscreen)   | Dimensions:           | 5-11/16" H x 10-1/16" W x 1-7/8" D                 |
| [12] Room call button (touchscreen) | Weight:               | Approx. 1.72 lbs (780g)                            |
| [13] Color LCD touchscreen          |                       |                                                    |
|                                     |                       |                                                    |