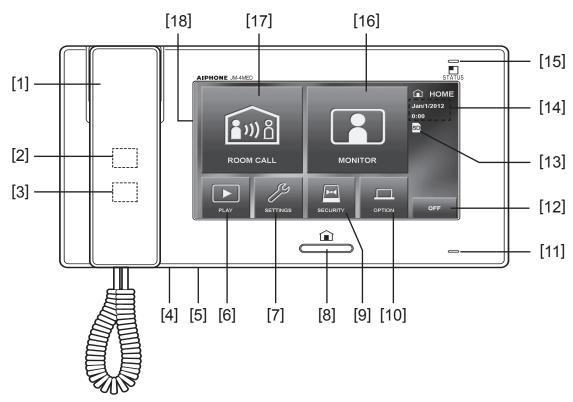

### **FEATURE CALL-OUT:**

## **FEATURE CALL-OUT DEFINITIONS:**

- [1] Handset
- [2] Speaker
- [3] Hearing aid T-mode symbol
- [4] Reset button
- [5] SD / SDHC card slot
- [6] Play button (touchscreen)
- [7] Settings button (touchscreen)
- [8] Home button
- [9] Security button (touchscreen)
- [10] Option button (touchscreen)
- [11] Microphone
- [12] Off button (touchscreen)
- [13] SD card installed symbol
- [14] Current date and time
- [15] Status LED
- [16] Monitor button (touchscreen)
- [17] Room call button (touchscreen)
- [18] Color touchscreen LCD