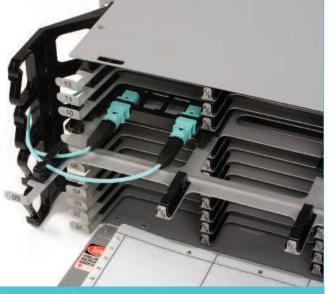

Pretium EDGE Solutions MTP Connector panels are packaged in a recyclable, easy-open plastic container to facilitate bulk packaging for reduced waste during data center installation.

Pretium EDGE Solutions MTP Connector Panel Installed in Housing | Photo LAN1694

Pretium EDGE Solutions MTP Connector panels are housed within the front of the 1U or 4U housings. The