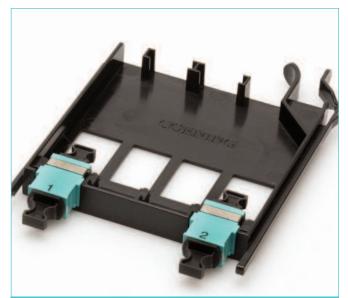

ns

## **Pretium EDGE<sup>™</sup> Solutions MTP® Connector Panels**

Corning Cable Systems Pretium EDGE Solutions MTP Connector panels are used to provide a convenient interconnect point between the trunk cables and harness.

Pretium EDGE Solutions MTP Connector panels are housed within the front of the 1U or 4U housings. The

## A LANscape® Pretium® **Solutions Product**

panels may be installed or removed from either the front or rear direction. The MTP Connector backplane allows for future upgradeability to parallel optics.

Pretium EDGE Solutions MTP Connector panels are packaged in a recyclable, easy-open plastic container to facilitate bulk packaging for reduced waste during data center installation.



Pretium EDGE Solutions MTP Connector Panel Installed in Housing | Photo LAN1694



Pretium EDGE Solutions MTP Connector Panel

## ordering information

| Part Number  | Description                                                                          |
|--------------|--------------------------------------------------------------------------------------|
| EDGE-CP24-E3 | 24-fiber MTP Connector Panel, aqua adapter for Pretium 300 or 550 Solutions          |
| EDGE-CP24-90 | 24-fiber MTP Connector Panel, black adapter for ultra-bendable single-mode solutions |
| EDGE-CP48-E3 | 48-fiber MTP Connector Panel, aqua adapter for Pretium 300 or 550 Solutions          |
| EDGE-CP48-90 | 48-fiber MTP Connector Panel, black adapter for ultra-bendable single-mode solutions |