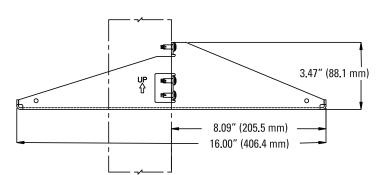

- Made of sturdy .090 aluminum
- Supports up to 40 lb
- Ideal for single sided racks
- Mounts to either front or back of rack channel face
- Mounting hardware not included
- 19" version holds equipment up to 17.25" wide
- 23" version holds equipment up to 21.25" wide
- 25" version holds equipment up to 23.25" wide