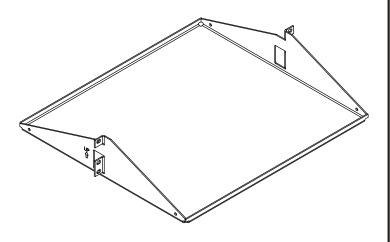

## 16" DEEP LOW PROFILE SHELF

Reduced height design saves on valuable rack space. Convenient for mounting smaller modems, CPUs, etc. Ideal for for use with single sided racks, especially CPI wall racks.

- Made of sturdy .090 aluminum
- Supports up to 40 lb
- Ideal for single sided racks
- Mounts to either front or back of rack channel face
- Mounting hardware not included
- 19" version holds equipment up to 17.25" wide
- 23" version holds equipment up to 21.25" wide
- 25" version holds equipment up to 23.25" wide