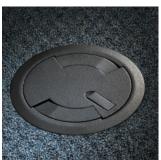

The Evolution Poke-Thru device isn't just tough. It's also smart and attractive. Instead of clumsy flip-up doors, the aluminum cover design features two spring-loaded sliding egress doors that hold cables securely, reduce trip hazards, and reduce the chances of damage to the poke-thru device. The Evolution device has plenty of smart design features. But it also looks good on-site, with your choice of brass, gray, black, nickel, or bronze covers.

\* Add suffix "TR" to the end of the part number to indicate tamper-resistant cover assembly. Tamper-resistant versions are secured with a single tamper-resistant screw.

Evolution™ Series Poke-Thru Device Covers are available in (Left to Right) Gray, Black, Nickel, Bronze or Brass.