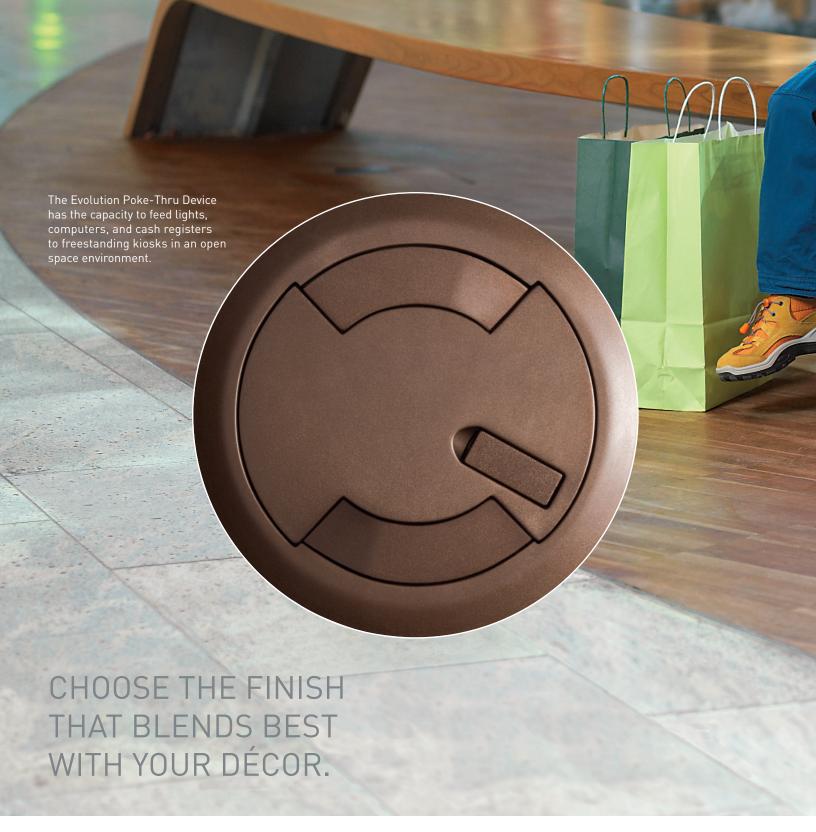

The Evolution Poke-Thru device isn't just tough. It's also smart and attractive. Instead of clumsy flip-up doors, the aluminum cover design features two spring-loaded sliding egress doors that hold cables securely, reduce trip hazards, and reduce the chances of damage to the poke-thru device. The Evolution device has plenty of smart design features. But it also looks good on-site, with your choice of brass, gray, black, nickel, or bronze covers.

\* Add suffix "TR" to the end of the part number to indicate tamper-resistant cover assembly. Tamper-resistant versions are secured with a single tamper-resistant screw.

Evolution™ Series Poke-Thru Device Covers are available in (Left to Right) Gray, Black, Nickel, Bronze or Brass.