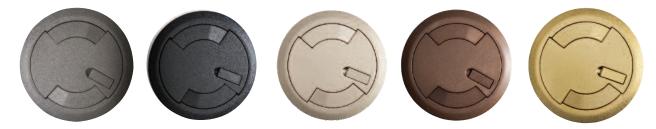

The Evolution Poke-Thru device isn't just tough. It's also smart and attractive. Instead of clumsy flip-up doors, the aluminum cover design features two spring-loaded sliding egress doors that hold cables securely, reduce trip hazards, and reduce the chances of damage to the poke-thru device. The Evolution device has plenty of smart design features. But it also looks good on-site, with your choice of brass, gray, black, nickel, or bronze covers.

\* Add suffix "TR" to the end of the part number to indicate tamper-resistant cover assembly. Tamper-resistant versions are secured with a single tamper-resistant screw.

Evolution™ Series Poke-Thru Device Covers are available in (Left to Right) Gray, Black, Nickel, Bronze or Brass.