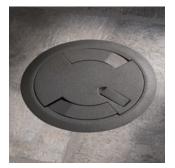

The Evolution Poke-Thru device isn't just tough. It's also smart and attractive. Instead of clumsy flip-up doors, the aluminum cover design features two spring-loaded sliding egress doors that hold cables securely, reduce trip hazards, and reduce the chances of damage to the poke-thru device. The Evolution device has plenty of smart design features. But it also looks good on-site, with your choice of brass, gray, black, nickel, or bronze covers.

\* Add suffix "TR" to the end of the part number to indicate tamper-resistant cover assembly. Tamper-resistant versions are secured with a single tamper-resistant screw.

Evolution™ Series Poke-Thru Device Covers are available in (Left to Right) Gray, Black, Nickel, Bronze or Brass.