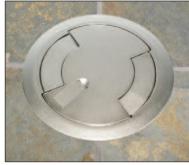

The Evolution Poke-Thru device isn't just tough. It's also smart and attractive. Instead of clumsy flip-up doors, the aluminum cover design features two spring-loaded sliding egress doors that hold cables securely, reduce trip hazards, and reduce the chances of damage to the poke-thru device. The Evolution device has plenty of smart design features. But it also looks good on-site, with your choice of brass, gray, black, nickel, or bronze covers.

\* Add suffix "TR" to the end of the part number to indicate tamper-resistant cover assembly. Tamper-resistant versions are secured with a single tamper-resistant screw.

Evolution™ Series Poke-Thru Device Covers are available in (Left to Right) Gray, Black, Nickel, Bronze or Brass.