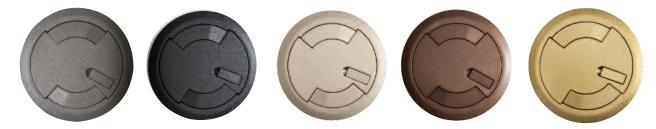

\* Add suffix "TR" to the end of the part number to indicate tamper-resistant cover assembly. Tamper-resistant versions are secured with a single tamper-resistant screw.

Evolution™ Series Poke-Thru Device Covers are available in (Left to Right) Gray, Black, Nickel, Bronze or Brass.