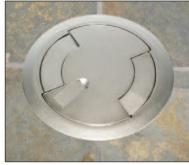

8CTGY\* 8CTBK\* 8CTBS\* 8CTBZ\* 8CTNK\* Flush Style Cover Assembly – Die-cast aluminum cover assembly. Cover assembly is available in the following finishes: (BK) painted black, (GY) painted gray, (NK) nickel, (BS) brass, and (BZ) bronze. 8CTC Series Cover Assemblies designed for use with 8STC and 8STCP Poke-Thru Stem Assemblies. Includes one (1) 8TS Tile Shim.

8TS

Tile Shim – Used for floor coverings greater than 5/16" [7.9mm]. The 8TS will allow the top surface of the cover to be flush with the finished floor. Includes: two (2) 1/8" [3.2mm] thick shims and two (2) 1/16"

[1.6mm] thick shims. Up to a total

of 3/8" [9.5mm] of adjustment.

**Description/Specifications** 

Cover Assemblies for the Evolution™ Series 6AT and 8AT Poke-Thru Devices are available in a variety of finishes and service configurations for carpet or tile floor installations.