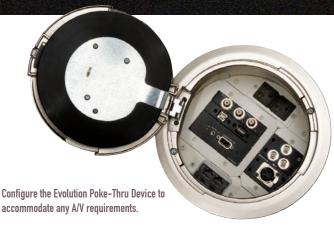

Want power, data, and A/V all in one poke-thru? The Evolution device can do it. There are even dedicated A/V versions, prewired with a 20A duplex receptacle and designed to accept Extron $_{\odot}$  Electronics AAP and MAAP Series device lines. And all devices in all versions are recessed below floor level, for maximum protection.