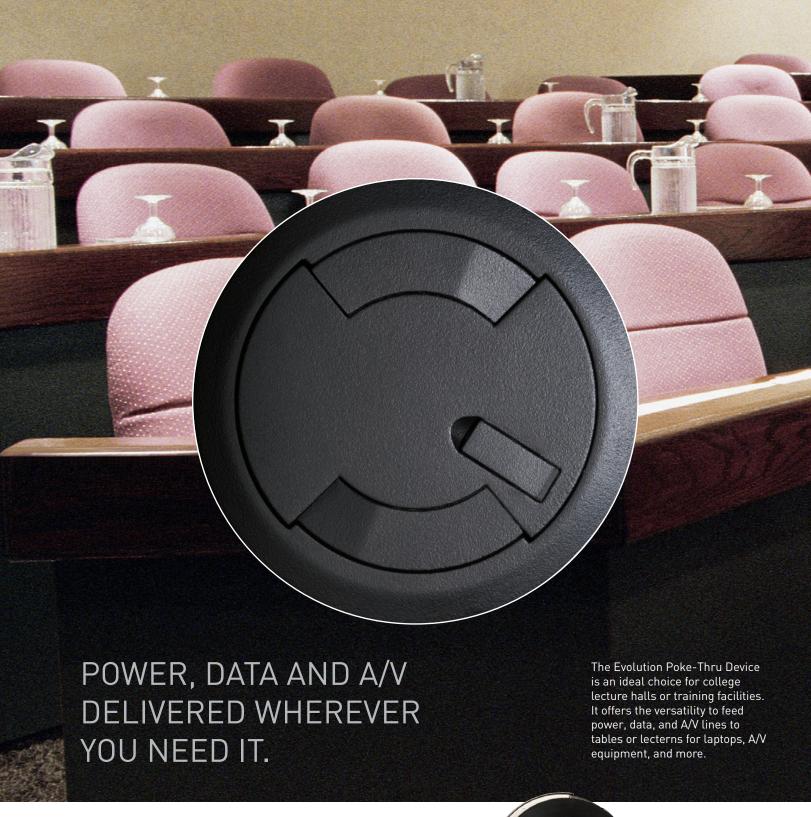

Want power, data, and A/V all in one poke-thru? The Evolution device can do it. There are even dedicated A/V versions, prewired with a 20A duplex receptacle and designed to accept Extron $_{\odot}$  Electronics AAP and MAAP Series device lines. And all devices in all versions are recessed below floor level, for maximum protection.