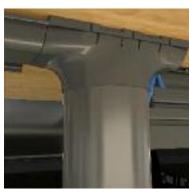

MRTC covers the 'last meter' by working with a variety of Wiremold® products such as Fire Classified Poke-Thru Devices.

Transition covers on MRTC allow for smooth cable egress into the UTCM.