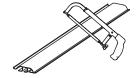

covers the 'last meter' by working with a variety of Wiremold® products such as Fire Classified Poke-Thru Devices.



Transition covers on MRTC allow for smooth cable egress into the UTCM.



### **Meeting Room Solutions Ordering Information**

Manage cords and cables under the table with easy to order, easy to install, easy to maintain Wiremold® Meeting Room Solutions.



UTCM5 Under Table Cable Management Kit – Consists of a 5' [1.524mm] length of divided base, 5' [1.524mm] length of mounting hinge rail and four (4) latching clips. Black, nonmetallic construction.



Base width without Rail & Clips: 5" [127mm] Base width with Rail & Clips: 6 1/4" [159mm]

#### **KIT CONTENTS:**







Base

**Hinge Rail** 

**Latching Clips** 

#### **QUICK INSTALLATION:**

1. Cut Base (if necessary).



2. Mount Hinge Rail.



3. Install Base.



4. Locate & mount Latch Clips.



5. Load cables.



6. Create cable egress (if needed).



#### Meeting Room Solutions Ordering Information





#### **QUICK INSTALLATION:**

1. Attach Spine to underside of table.



2. Snap Channels to spine around existing cables.



3. Attach Transition covers onto the top of the spine assembly.



4. Snap the Boot sections together around the Channel and slide down into place on the floor.



5. If the location of the **Transition Channel is not** directly over a poke-thru device or floor box, simply locate the opening in the edge of the Boot Flange for a guide and, using a utility knife, cut away that section of the Flange.



Get cables out of the way for more productive meetings with Wiremold® Meeting R