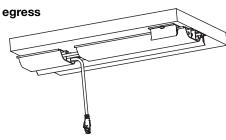

A conference room with Under Table Cable Management and Meeting Room Transition Channel installed to manage cabling below the work surface.

MRTC covers the 'last meter' by working with a variety of Wiremold® products such as Fire Classified Poke-Thru Devices.

Transition covers on MRTC allow for smooth cable egress into the UTCM.