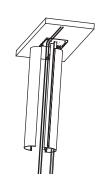

### **Meeting Room Solutions Ordering Information**

Manage cords and cables under the table with easy to order, easy to install, easy to maintain Wiremold® Meeting Room Solutions.

UTCM5 Under Table Cable Management Kit – Consists of a 5' [1.524mm] length of divided base, 5' [1.524mm] length of mounting hinge rail and four (4) latching clips. Black, nonmetallic construction.

#### **KIT CONTENTS:**

Base

**Hinge Rail** 

**Latching Clips** 