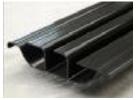

### **Meeting Room Solutions Ordering Information**

Manage cords and cables under the table with easy to order, easy to install, easy to maintain Wiremold® Meeting Room Solutions.

UTCM5 Under Table Cable Management Kit – Consists of a 5' [1.524mm] length of divided base, 5' [1.524mm] length of mounting hinge rail and four (4) latching clips. Black, nonmetallic construction.

Base width without Rail & Clips: 5" [127mm] Base width with Rail & Clips: 6 1/4" [159mm]

#### **KIT CONTENTS:**

Base

**Hinge Rail** 

**Latching Clips** 