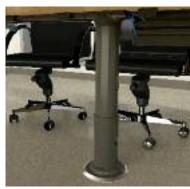

MRTC covers the 'last meter' by working with a variety of Wiremold® products such as Fire Classified Poke-Thru Devices.

Transition covers on MRTC allow for smooth cable egress into the UTCM.