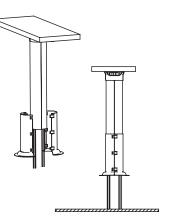

#### **QUICK INSTALLATION:**

1. Attach Spine to underside of table.

2. Snap Channels to spine around existing cables.

3. Attach Transition covers onto the top of the spine assembly.

4. Snap the Boot sections together around the Channel and slide down into place on the floor.

5. If the location of the **Transition Channel is not** directly over a poke-thru device or floor box, simply locate the opening in the edge of the Boot Flange for a guide and, using a utility knife, cut away that section of the Flange.