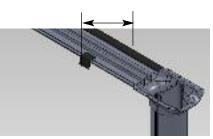

A conference room with Under Table Cable Management and Meeting Room Transition Channel installed to manage cabling below the work surface.

Base width without Rail & Clips: 5" [127mm] Base width with Rail & Clips: 6 1/4" [159mm]