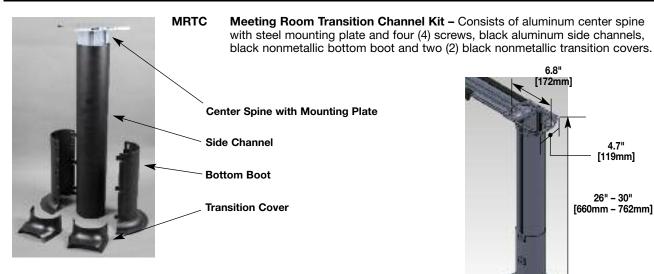

### **Meeting Room Solutions Ordering Information**

Manage cords and cables under the table with easy to order, easy to install, easy to maintain Wiremold® Meeting Room Solutions.

UTCM5 Under Table Cable Management Kit – Consists of a 5' [1.524mm] length of divided base, 5' [1.524mm] length of mounting hinge rail and four (4) latching clips. Black, nonmetallic construction.

#### **QUICK INSTALLATION:**

1. Attach Spine to underside of table.

2. Snap Channels to spine around existing cables.

3. Attach Transition covers onto the top of the spine assembly.

4. Snap the Boot sections together around the Channel and slide down into place on the floor.

5. If the location of the **Transition Channel is not** directly over a poke-thru device or floor box, simply locate the opening in the edge of the Boot Flange for a guide and, using a utility knife, cut away that section of the Flange.