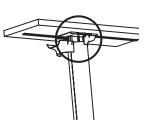

MRTC covers the 'last meter' by working with a variety of Wiremold® products such as Fire Classified Poke-Thru Devices.

Transition covers on MRTC allow for smooth cable egress into the UTCM.

5. If the location of the **Transition Channel is not** directly over a poke-thru device or floor box, simply locate the opening in the edge of the Boot Flange for a guide and, using a utility knife, cut away that section of the Flange.