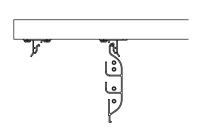

MRTC covers the 'last meter' by working with a variety of Wiremold® products such as Fire Classified Poke-Thru Devices.

Transition covers on MRTC allow for smooth cable egress into the UTCM.

#### **QUICK INSTALLATION:**

1. Cut Base (if necessary).

2. Mount Hinge Rail.

3. Install Base.

4. Locate & mount Latch Clips.

5. Load cables.

6. Create cable egress (if needed).