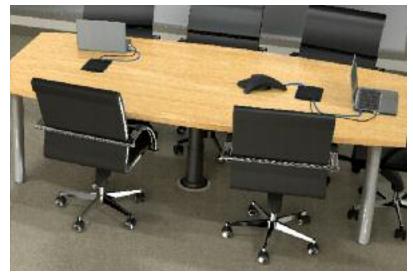

A conference room with Under Table Cable Management and Meeting Room Transition Channel installed to manage cabling below the work surface.