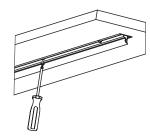

#### **QUICK INSTALLATION:**

1. Cut Base (if necessary).

2. Mount Hinge Rail.

3. Install Base.

4. Locate & mount Latch Clips.

5. Load cables.

6. Create cable egress (if needed).