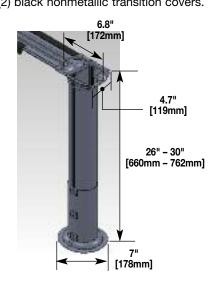

#### **QUICK INSTALLATION:**

1. Attach Spine to underside of table.

2. Snap Channels to spine around existing cables.

3. Attach Transition covers onto the top of the spine assembly.

4. Snap the Boot sections together around the Channel and slide down into place on the floor.

5. If the location of the **Transition Channel is not** directly over a poke-thru device or floor box, simply locate the opening in the edge of the Boot Flange for a guide and, using a utility knife, cut away that section of the Flange.