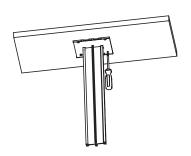

A conference room with Under Table Cable Management and Meeting Room Transition Channel installed to manage cabling below the work surface.

MRTC covers the 'last meter' by working with a variety of Wiremold® products such as Fire Classified Poke-Thru Devices.

Transition covers on MRTC allow for smooth cable egress into the UTCM.