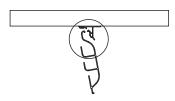

5. If the location of the **Transition Channel is not** directly over a poke-thru device or floor box, simply locate the opening in the edge of the Boot Flange for a guide and, using a utility knife, cut away that section of the Flange.