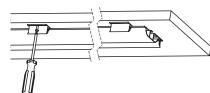

#### **QUICK INSTALLATION:**

1. Attach Spine to underside of table.

2. Snap Channels to spine around existing cables.

3. Attach Transition covers onto the top of the spine assembly.

4. Snap the Boot sections together around the Channel and slide down into place on the floor.