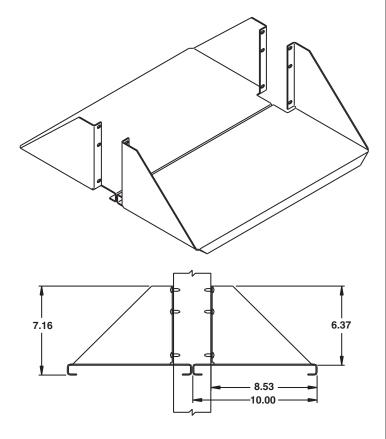

## **HEAVY-DUTY EQUIPMENT SHELF FOR 3" CHANNEL**

Convenient for mounting large CPUs, power supplies, laser printers or any equipment requiring additional support.

- Made of sturdy .090 aluminum
- 20" deep x 7.2" high; holds up to 200 lb
- Mounting hardware not included
- Shipping weight approximately 8 lb