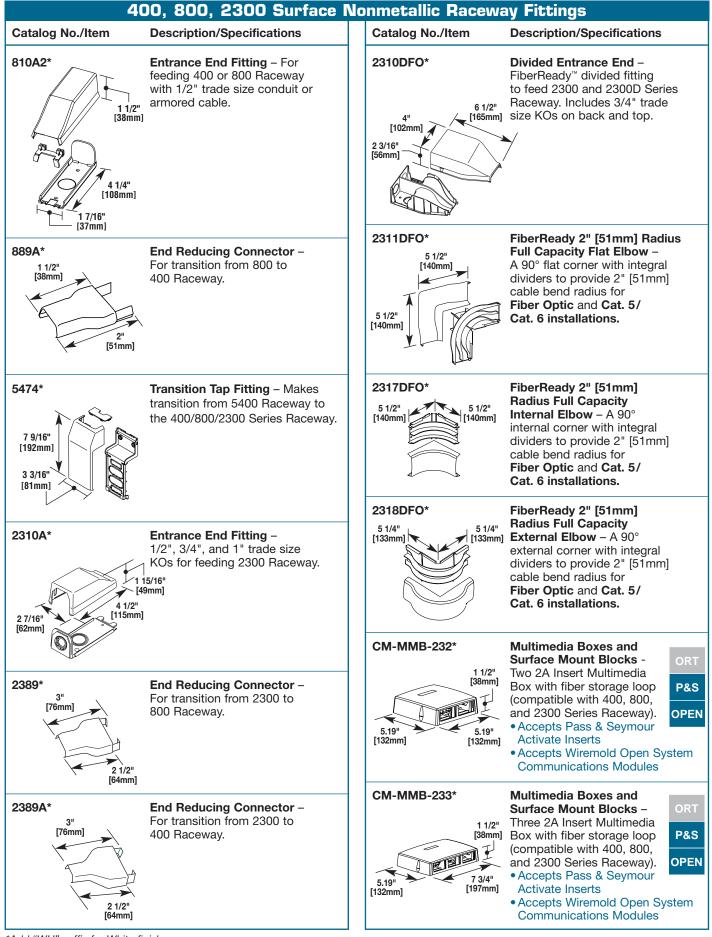

\*Add "WH" suffix for White finish.

# WIREMOLD

#### **L**legrand<sup>®</sup>

### 400, 800, 2300, 2300D Series Raceway Systems

## 400, 800, 2300, 2300D Surface Nonmetallic Raceway Systems



For Low Voltage and Power Applications

The Wiremold Company, is a family of single compartment raceways for communication or power applications ideal for use in classrooms, office, and hotel applications or anywhere a small low profile raceway is needed. The 2300D Nonmetallic Divided Raceway is for use when power and low voltage cabling is required in the same raceway.



400, 800, 2300, and 2300D

#### Features & Benefits

- Single and dual compartment low profile raceway design. Provides functionality and flexibility with aesthetics for single or dual service applications.
- Over-the-raceway bo