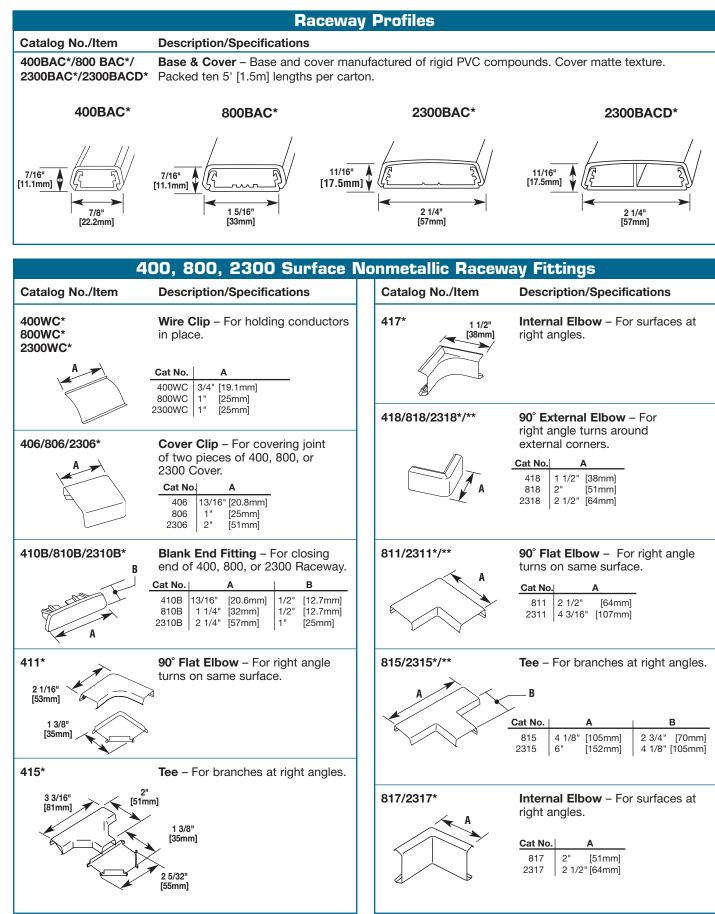

\* Add "WH" suffix for White finish.

\*\* For 2300BCD and 2300BACD Raceway must be mitered to use 2311 and 2318. 2315 cannot be used in divided raceway.