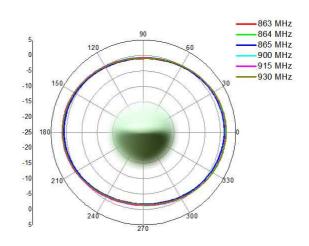

#### V-Plane Pattern(X-Z Cut)

Ceiling Mount Antenna for DuraFon Series

#### V-Plane Pattern(Y-Z Cut)

Tested device : FreeStyl 1

H/S used short antenna, Base located in center of 7F, connected in two conditions :

Test data

| Installation-1 with original antenna |         | Installation-2 with SN-UL-AK20L-IND |         |
|--------------------------------------|---------|-------------------------------------|---------|
| Test Point                           | HS RSSI | Test Point                          | HS RSSI |
| 7F                                   | -85     | 7F                                  | -79     |
| 6F                                   | -94     | 6F                                  | -88     |
| 5F                                   | -96     | 5F                                  | -94     |
| 4F                                   | -98     | 4F                                  | -95     |
| 3F                                   | -103    | 3F                                  | -99     |
| 2F                                   | -100    | 2F                                  | -97     |
| 1F                                   | -98     | 1F                                  | -94     |
| 1F/B1                                | no link | 1F/B1                               | -107    |