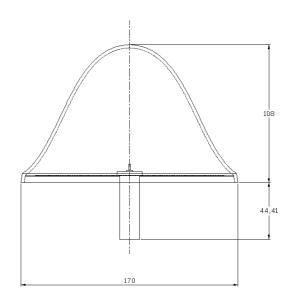

| Environmental & Mechanical Characteristics |               |  |
|--------------------------------------------|---------------|--|
| Temperature                                |               |  |
| Radome Color                               | White         |  |
| Radome Material                            | ABS, UL94V0   |  |
| Weight                                     |               |  |
| Dimensions                                 | ψ170 x 108 mm |  |