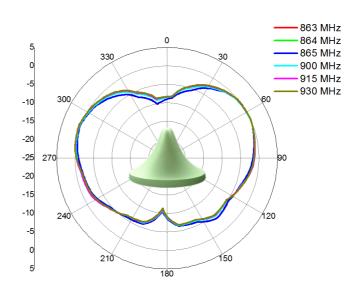

### H-Plane Pattern(X-Y Cut)

#### V-Plane Pattern(X-Z Cut)

Ceiling Mount Antenna for DuraFon Series

#### V-Plane Pattern(Y-Z Cut)

Tested device : FreeStyl 1

H/S used short antenna, Base located in center of 7F, connected in two conditions :

Test data

| Installation-1 with original antenna |         | Installation-2 with SN-UL-AK20L-IND |         |
|--------------------------------------|---------|-------------------------------------|---------|
| Test Point                           | HS RSSI | Test Point                          | HS RSSI |
| 7F                                   | -85     | 7F                                  | -79     |
| 6F                                   | -94     | 6F                                  | -88     |
| 5F                                   | -96     | 5F                                  | -94     |
| 4F                                   | -98     | 4F                                  | -95     |
| 3F                                   | -103    | 3F                                  | -99     |
| 2F                                   | -100    | 2F                                  | -97     |
| 1F                                   | -98     | 1F                                  | -94     |
| 1F/B1                                | no link | 1F/B1                               | -107    |