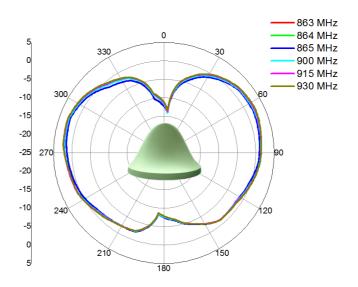

|  |
| Polarization          | Linear, Vertical     |  |  |
| Impedance             | 50 Ohm               |  |  |
| Power Handling        | 10W (cw)             |  |  |
| Connector             | N Jack               |  |  |

| Environmental & Mechanical Characteristics |               |  |
|--------------------------------------------|---------------|--|
| Temperature                                |               |  |
| Radome Color                               | White         |  |
| Radome Material                            | ABS, UL94V0   |  |
| Weight                                     |               |  |
| Dimensions                                 | ψ170 x 108 mm |  |





Ceiling Mount Antenna for DuraFon Series



### H-Plane Pattern(X-Y Cut)



#### V-Plane Pattern(X-Z Cut)





Ceiling Mount Antenna for DuraFon Series

#### V-Plane Pattern(Y-Z Cut)



Tested device : FreeStyl 1

H/S used short antenna, Base located in center of 7F, connected in two conditions :

Test data

| Installation-1 with original antenna |         | Installation-2 with SN-UL-AK20L-IND |         |
|--------------------------------------|---------|-------------------------------------|---------|
| Test Point                           | HS RSSI | Test Point                          | HS RSSI |
| 7F                                   | -85     | 7F                                  | -79     |
| 6F                                   | -94     | 6F                                  | -88     |
| 5F                                   | -96     | 5F                                  | -94     |
| 4