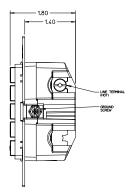

RF + Controllers and Z-Wave certified controllers from other manufacturers
- Controls two applications from one location
- ON/OFF switching of incandescent, low voltage fluorescents, CFL's and motor loads

#### **SPECIFICATIONS**

- Operating Temperature: 32°F (0°C) to 131°F (55°C)
- Relative humidity: 20%to 90%(non-condensing)
- Three screw terminations (line, neutral and ground)

#### **AGENCY STANDARDS AND COMPLIANCE**

- Complies with FCC Part 15, Class B
- UL Listed (File #E-66800)
- CSA Certified (File #LR-54628)
- UL 244A tested
- NOM Certified (#057)
- Z-Wave Certified

#### **INSTALLATION CONSIDERATIONS**

Vizia RF + is designed for residential applications of up to 7,500 sq. ft. and not exceeding 128 devices per system.

### **DIMENSIONAL DRAWINGS**

#### VRCS4-MR/VRCZ4-MR







#### VRCS2-MR







### **WIRING DIAGRAMS**

## **DIAGRAM 1**

4-Button Controller with Switch

## 4-Button Scene Controller with Switch



### **DIAGRAM 2**

2-Button Scene Controller with Switches

## 2-Button Controller with Switches



## Leviton Mfg. Co., Inc.



#### **WARRANTY INFORMATION**

■ Limited Five-Year Warranty

#### **PROGRAMMING**

- See instruction manual included with product for programming information
- Vizia RF + system guide is a resource available for download at viziarfplus.com/documents

#### **ORDERING INFORMATION**

| DESCRIPTION                                                                  | CAT NO   | DETAILS                                                       | COLOR |
|------------------------------------------------------------------------------|--