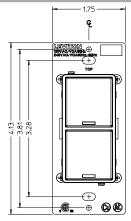

### **WIRING DIAGRAMS**

## **DIAGRAM 1**

4-Button Controller with Switch

## 4-Button Scene Controller with Switch