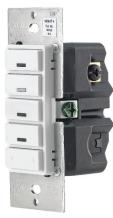

The Vizia RF + 2-Button Scene Controller with Switches (VRCS2-MR) is ideal for remote control of up to two different scenes of Vizia RF + scene - capable devices as well as - ON/OFF switching for two Incandescent, Fluorescent, Electronic Low Voltage or Magnetic Low Voltage lighting loads, providing one solution for multiple devices. The Vizia RF + 2-button scene controller with switches can control two loads in one wallbox.

#### Vizia RF +™ 2-Button Scene Controller with Switches

- Perfect for retrofit applications, replace an existing switch or switches with controller for local control and enhanced scene control
- Provides local and remote ON/OFF switching for two loads
- Responds to Vizia RF + Controllers and Z-Wave certified controllers from other manufacturers
- Controls two applications from one location
- ON/OFF switching of incandescent, low voltage fluorescents, CFL's and motor loads