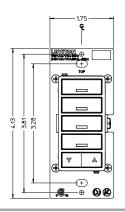

izia RF + Controllers and Z-Wave certified controllers from other manufacturers
- Controls two applications from one location
- ON/OFF switching of incandescent, low voltage fluorescents, CFL's and motor loads

#### **SPECIFICATIONS**

- Operating Temperature: 32°F (0°C) to 131°F (55°C)
- Relative humidity: 20%to 90%(non-condensing)
- Three screw terminations (line, neutral and ground)

#### **AGENCY STANDARDS AND COMPLIANCE**

- Complies with FCC Part 15, Class B
- UL Listed (File #E-66800)
- CSA Certified (File #LR-54628)
- UL 244A tested
- NOM Certified (#057)
- Z-Wave Certified

#### **INSTALLATION CONSIDERATIONS**

Vizia RF + is designed for residential applications of up to 7,500 sq. ft. and not exceeding 128 devices per system.

### **DIMENSIONAL DRAWINGS**

#### VRCS4-MR/VRCZ4-MR







#### VRCS2-MR







### **WIRING DIAGRAMS**

## **DIAGRAM 1**

4-Button Controller with Switch

## 4-Button Scene Controller with Switch



### **DIAGRAM 2**

2-Button Scene Controller with Switches

## 2-Button Controller with Switches



## Leviton Mfg. Co., Inc.



#### **WARRANTY INFORMATION**

■ Limited Five-Year Warranty

#### **PROGRAMMING**

- See instruction manual included with product for programming information
- Vizia RF + system guide is a resource available for download at viziarfplus.com/documents

#### **ORDERING INFORMATION**

| DESCRIPTION                                                                  | CAT NO   | DETAILS                                                       | COLOR |
|-----------------------------------------------------------------------------