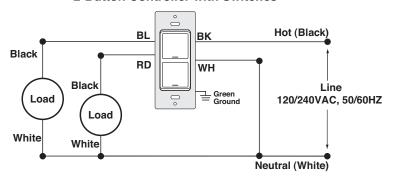

### **DIAGRAM 2**

2-Button Scene Controller with Switches

## 2-Button Controller with Switches