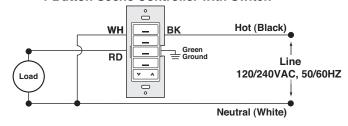

### **WIRING DIAGRAMS**

## **DIAGRAM 1**

4-Button Controller with Switch

## 4-Button Scene Controller with Switch