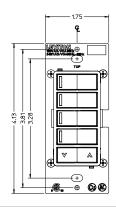

ia RF + Controllers and Z-Wave certified controllers from other manufacturers
- Controls two applications from one location
- ON/OFF switching of incandescent, low voltage fluorescents, CFL's and motor loads

#### **SPECIFICATIONS**

- Operating Temperature: 32°F (0°C) to 131°F (55°C)
- Relative humidity: 20%to 90%(non-condensing)
- Three screw terminations (line, neutral and ground)

#### **AGENCY STANDARDS AND COMPLIANCE**

- Complies with FCC Part 15, Class B
- UL Listed (File #E-66800)
- CSA Certified (File #LR-54628)
- UL 244A tested
- NOM Certified (#057)
- Z-Wave Certified

#### **INSTALLATION CONSIDERATIONS**

Vizia RF + is designed for residential applications of up to 7,500 sq. ft. and not exceeding 128 devices per system.

### **DIMENSIONAL DRAWINGS**

#### VRCS4-MR/VRCZ4-MR







#### VRCS2-MR







### **WIRING DIAGRAMS**

## **DIAGRAM 1**

4-Button Controller with Switch

## 4-Button Scene Controller with Switch



### **DIAGRAM 2**

2-Button Scene Controller with Switches

## 2-Button Controller with Switches



## Leviton Mfg. Co., Inc.



#### **WARRANTY INFORMATION**

■ Limited Five-Year Warranty

#### **PROGRAMMING**

- See instruction manual included with product for programming information
- Vizia RF + system guide is a resource available for download at viziarfplus.com/documents

#### **ORDERING INFORMATION**

| DESCRIPTION                                                                  | CAT NO   | DETAILS                                                       | COLOR |
|------------------------------------------------------------------------------|