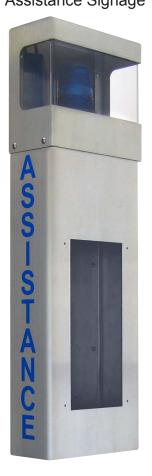

## -INSTRUCTIONS-

The IS-WBHA wall box comes with "ASSISTANCE" in reflective blue lettering on both sides of the box. A blue beacon/strobe is mounted on top in a vandal resistant enclosure.

The IS-WBHE wall box comes with "EMERGENCY" in reflective red lettering on both sides of the box. A blue beacon/strobe is mounted on top in a vandal resistant enclosure.

IS-WBHA
Wall box with
Light Enclosure and Blue
Assistance Signage

IS-WBHE
Wall box with
Light Enclosure and Red
Emergency Signage