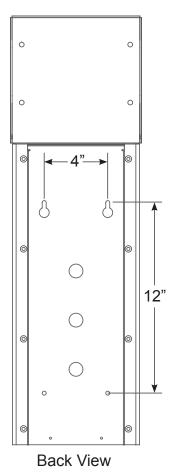

Secure the wall box to any flat surface using mounting hardware suitable for the surface you are mounting to. Top mounting holes are 4" apart and top to bottom mounting holes are 12" apart.

Front View

Connect the red and black wires from the beacon / strobe to a 24V DC power supply. Red to positive and black to negative. Connect the white trigger wire to the N/O side of relay 2 on the sub station. Connect a wire between the common of relay 2 and the positive terminal of the 24V DC power supply. See the sub station's installation manual for its complete wiring and dip switch setting options.