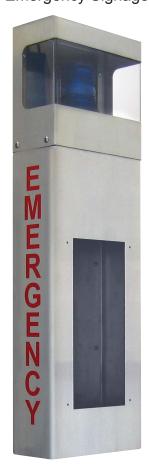

## -INSTRUCTIONS-

The IS-WBHA wall box comes with "ASSISTANCE" in reflective blue lettering on both sides of the box. A blue beacon/strobe is mounted on top in a vandal resistant enclosure.

The IS-WBHE wall box comes with "EMERGENCY" in reflective red lettering on both sides of the box. A blue beacon/strobe is mounted on top in a vandal resistant enclosure.

IS-WBHA
Wall box with
Light Enclosure and Blue
Assistance Signage

IS-WBHE
Wall box with
Light Enclosure and Red
Emergency Signage