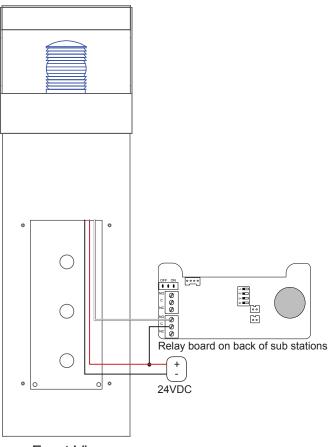

Secure the wall box to any flat surface using mounting hardware suitable for the surface you are mounting to. Top mounting holes are 4" apart and top to bottom mounting holes are 12" apart.

Front View

Connect the red and black wires from the beacon / strobe to a 24V DC power supply. Red to positive and black to negative. Connect the white trigger wire to the N/O side of relay 2 on the sub station. Connect a wire between the common of relay 2 and the positive terminal of the 24V DC power supply. See the sub station's installation manual for its complete wiring and dip switch setting options.