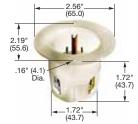

### Insulgrip® Flanged Inlets and Receptacles

HBL5278C

HBL61CM64

2.06" (52.3) (52.7)

HBL5256

2.25" (57.2) 1.88" (47.8) 2.66" 1.56" (67.6) 1.56" (67.6) 39.6)

HBL61CM65

# **Flanged Inlets**

| - 1411904 1111010                                                                                                   |                 |          |
|---------------------------------------------------------------------------------------------------------------------|-----------------|----------|
| Description                                                                                                         | Catalog Numbers |          |
| Nylon casing, back wired.                                                                                           | HBL5278C        | HBL5378C |
| Weatherproof, gray, with lift cover and multiple drive screws.                                                      | HBL61CM64       |          |
| Weatherproof, black, with lift cover and boot, multiple drive screws.                                               | HBL61CM64BK     | -        |
| Stainless steel flange, phenolic body,<br>miniature style, for molded on connectors only,<br>multiple drive screws. | HBL5240*        | -        |