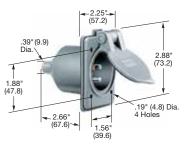

### Insulgrip® Flanged Inlets and Receptacles

HBL5278C

HBL61CM64

2.06" (52.3) (52.7)

HBL5256

2.25" (57.2) 1.88" (47.8) 2.66" 1.56" (67.6) 1.56" (67.6) 39.6)

HBL61CM65

## **Flanged Receptacles**

| Description                                                                      | Catalog Numb | ers        |
|----------------------------------------------------------------------------------|--------------|------------|
| Nylon casing, back wired.                                                        | HBL5279C     | HBL5379C   |
| Stainless steel flange, phenolic body, covered terminals, multiple drive screws. | HBL5279      | -          |
| Stainless steel flange, brown phenolic (mounting screws packed separately).      | HBL5256      | -          |
| Weatherproof, gray nylon, with lift cover and boot, multiple drive screws.       | -            | HBL61CM65* |