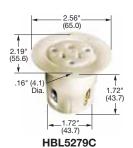

## **Flanged Receptacles**

| Description                                                                      | Catalog Numb | ers        |
|----------------------------------------------------------------------------------|--------------|------------|
| Nylon casing, back wired.                                                        | HBL5279C     | HBL5379C   |
| Stainless steel flange, phenolic body, covered terminals, multiple drive screws. | HBL5279      | -          |
| Stainless steel flange, brown phenolic (mounting screws packed separately).      | HBL5256      | -          |
| Weatherproof, gray nylon, with lift cover and boot, multiple drive screws.       | -            | HBL61CM65* |