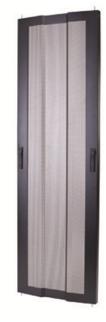

# MM10 Vented Door Assembly, 7' x 24 with 4.38"

## OR-MM10VDA7244

Mighty Mo 10 Vented Door Assembly, 7' x 24 with 4.38" of clearance behind door for use without vertical managers. Designed to work with Mighty Mo 6 or 10 racks assembled in the 19" configuration. The double-hinged door pivots to the right or left and is easily removed.