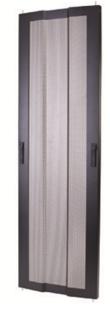

# MM10 Vented Door Assembly, 7' x 24 with 8.38"

## OR-MM10VDA7248

Mighty Mo 10 Vented Door Assembly, 7' x 24 with 8.38" of clearance behind door for use with VMD-style vertical managers. (Designed to work with Mighty Mo racks assembled in the 19" configuration.)"

## features & benefits

- Mounts to the front or rear of any Mighty Mo 6 or Mighty Mo 10 rack
- Double hinged door pivots to he right or left and is easily removed