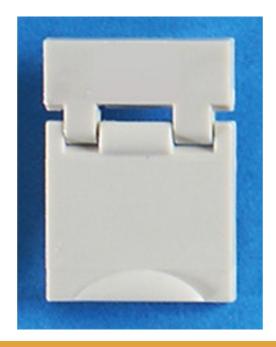

# La legrand<sup>®</sup> designed to be better.

Colored Designation Shutters cover unoccupied ports (package of 100)

OR-20309156

Colored Designation Shutters cover unoccupied ports (package of 100)

## features & benefits

- Snap mount into icon holes
- Spring-loaded shutter design
- · Supported by a variety of color choices

#### **General Info**

Category Performance Application: Blank Color: Fog White Footprint: Mod Jack

#### **Construction Information**

Component1: Plastic shutter Material1: High Impact Thermoplastic Polycarbonate