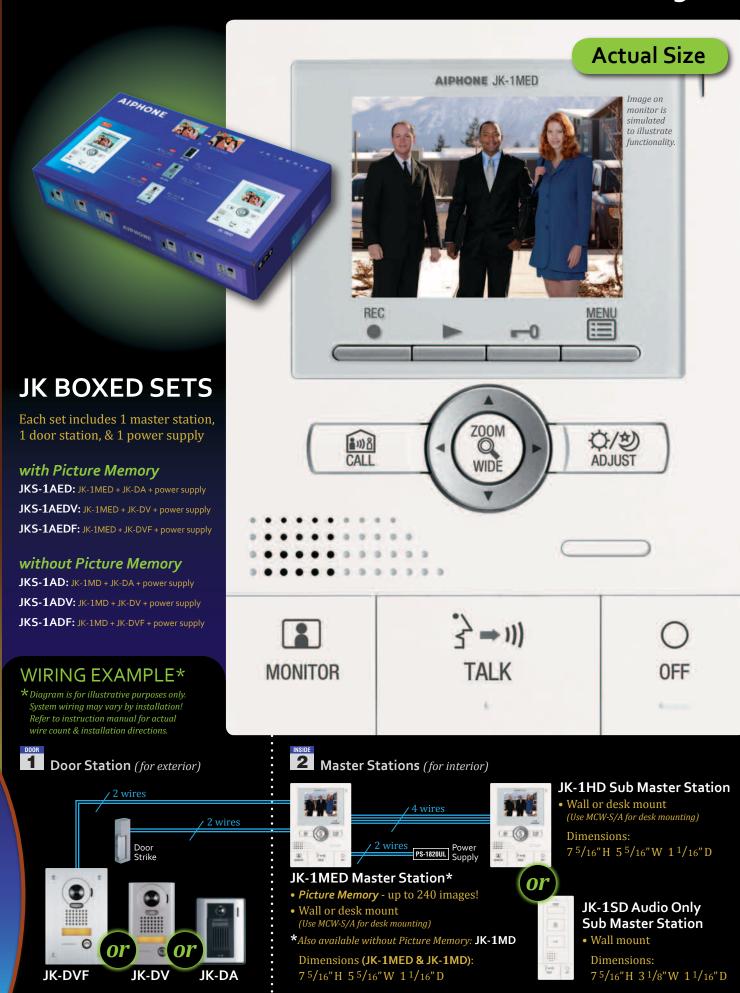

# Choose from 2 video master & 2 sub master designs.

# Picture Memory\*

# Record up to 240 images!

40 image sequences at 6 frames per sequence.

Automatically records in both **ZOOM & WIDE** views.

\*JK-1MED only.

# SYSTEM features

AIPHONE JASIMED