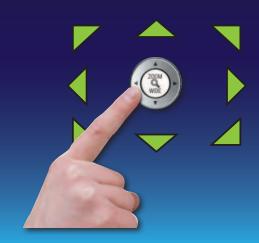

# PanTilt & Zoom

**ZOOM IN** or **ZOOM OUT** to identify everyone at the entrance.

**PANTILT** to see individuals up close.

# Greater detail is just ONE PUSH away!