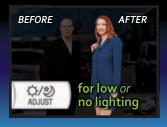

# **Monitor Adjust**

Monitors can be adjusted for low light & nighttime settings, as well as bright & heavy backlighting.