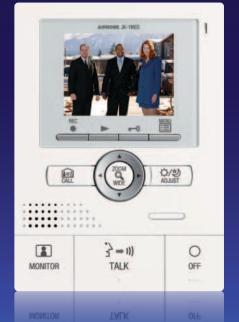

# Choose from 2 video master & 2 sub master designs.

#### **TFT LCD Monitor**

High resolution screen provides great detail & clarity