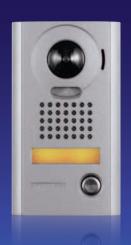

# It all begins with the DOOR STATION.

JK door stations are equipped with a **170**° wide angle camera, the first in the intercom industry to provide a view of the *entire* entrance!

Choose from 3 designs to best suit the security application.

#### JK-DA Door Station

- Surface mount
- Weather resistant
- · Plastic cover

#### JK-DV Door Station

- Surface mount
- Weather & vandal resistant
- Aluminum die cast cover Dimensions: