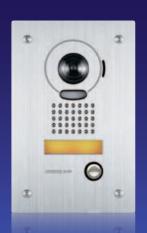

# It all begins with the DOOR STATION.

JK door stations are equipped with a **170**° wide angle camera, the first in the intercom industry to provide a view of the *entire* entrance!

Choose from 3 designs to best suit the security application.

#### JK-DVF Door Station

- Flush mount
- Weather & vandal resistant
- Stainless steel cover

Dimensions

8<sup>1</sup>/<sub>4</sub>"H 5<sup>5</sup>/<sub>16</sub>"W 1<sup>7</sup>/<sub>8</sub>"D

JK door stations are a great way to protect main & secondary entrances, employee access points, gates, service areas, loading docks, parking garages, & much more!