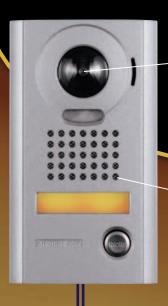

## Wide Angle Lens

Door stations capture an amazing **170**° view

# Sensor Input

Activates a warning screen on the monitor & sounds an alert on all door, sub, & master stations