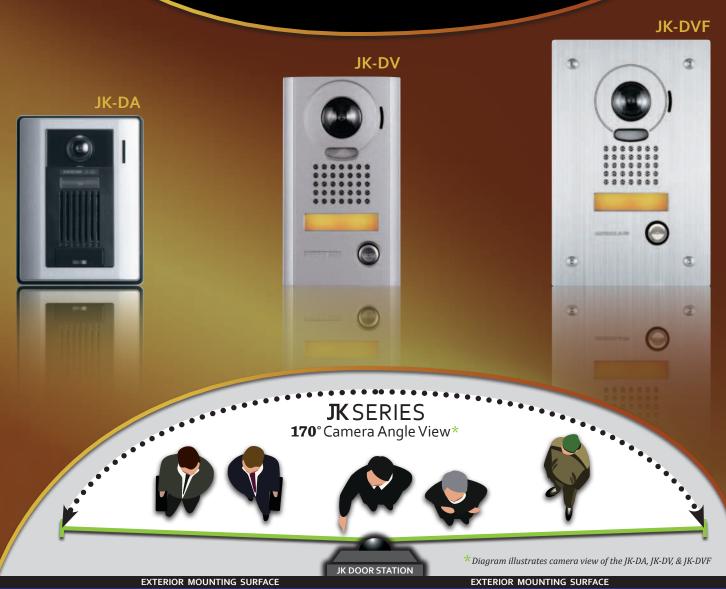

SERIES 170°

with PANTILT & ZOOM

Provides easy visitor identification while REMAINING SAFE behind locked doors

# It all begins with the DOOR STATION.

JK door stations are equipped with a **170**° wide angle camera, the first in the intercom industry to provide a view of the *entire* entrance!

Choose from 3 designs to best suit the security application.

#### JK-DA Door Station

- Surface mount
- Weather resistant
- · Plastic cover

#### JK-DV Door Station

- Surface mount
- Weather & vandal resistant
- Aluminum die cast cover Dimensions:

#### JK-DVF Door Station

- Flush mount
- Weather & vandal resistant
- Stainless steel cover

Dimensions

8<sup>1</sup>/<sub>4</sub>"H 5<sup>5</sup>/<sub>16</sub>"W 1<sup>7</sup>/<sub>8</sub>"D

JK door stations are a great way to protect main & secondary entrances, employee access points, gates, service areas, loading docks, parking garages, & much more!