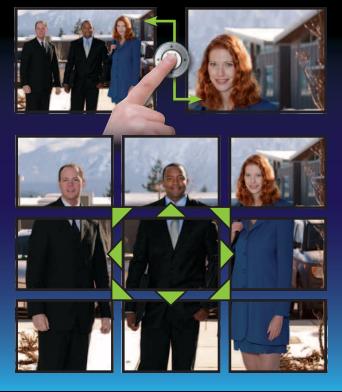

# Zoom View

# PanTilt & Zoom

**ZOOM IN** or **ZOOM OUT** to identify everyone at the entrance.

**PANTILT** to see individuals up close.

# Greater detail is just ONE PUSH away!