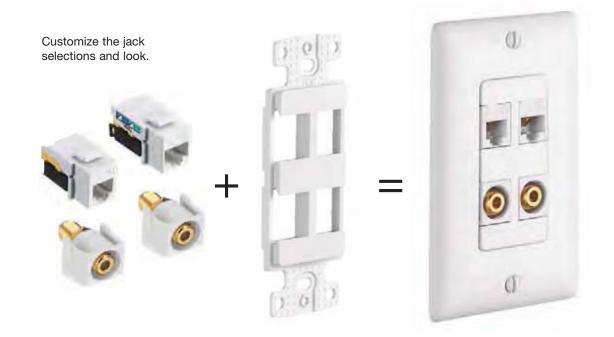

## **FEATURES**

Decorator frames provide a stylized look for that finishing touch. This allows all devices to match. Multimedia jacks insert into frame for custom configuration.

- Elongated strap for better wall box mounting. •
- High impact-resistant thermoplastic frame. •
- UL Listed 1863 - Communication Circuit Accessory and CSA Certified.