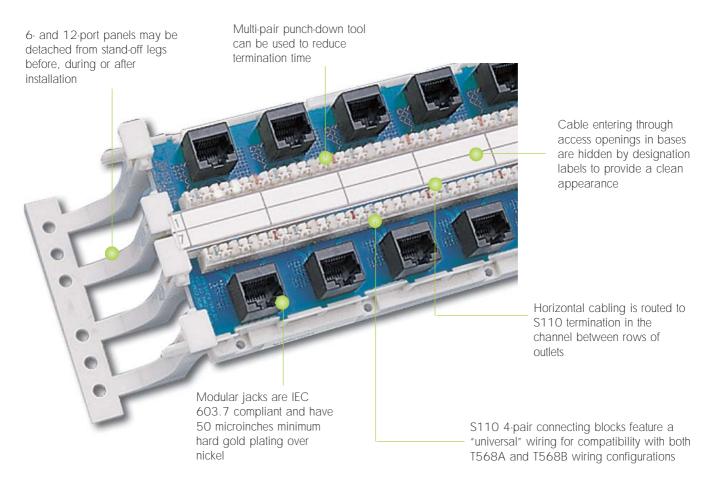

# S110® MODULAR JACK BLOCKS

The Siemon modular jack block provides a pre-wired distribution solution for network applications. The modular jack block can be wall mounted and is typically used to connect horizontal cabling to network equipment. connections are made by terminating 4-pair horizontal cables to \$110D connecting blocks and by patching to active equipment.

Cost effective modular patching solution for small to medium size LANs

Modular outlets and S110 terminations are located on front of panels for easy access

Also available mounted to S110 Tower which includes cable managers and covers to route and protect horizontal cables for a clean appearance