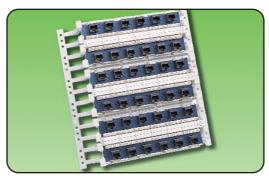

height: 91.4mm (3.60 in.), width: 272mm (10.7 in.), depth: 82.8mm (3.26 in.)

S110AB5-300JP .......36-port, T568A/B wiring, with permanent legs

height: 274.3mm (10.8 in.), width: 272mm (10.7 in.),

depth: 82.8mm (3.26 in.)