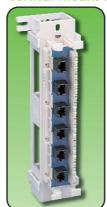

#### **Vertical Mount Panels:**

height: 254.0mm (10.0 in.), width: 85.9mm (3.38 in.), depth: 86.6mm (3.41 in.)

(demensions include S89 bracket)

Because we are continuously improving our products, The Siemon Company reserves the right to change specifications and availability without prior notice.