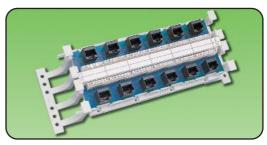

### \$110° Modular Jack Wall Mount Blocks:

S110AB5-50JP ......6-port, T568A/B wiring, with detachable legs

height: 45.7mm (1.80 in.), width: 272mm (10.7 in.), depth: 82.8mm (3.26 in.)

S110AB5-200JP .......24-port, T568A/B wiring, with permanent legs

#### **Rack Mount Panels:**

S110DB5-24RJP ......24-port jack panel, on a 19 inch panel, T568A/B wiring, 2 RMS

Note: 1 RMS = 44.5 mm (1.75 in.)

S110AB5-100JP .......12-port, T568A/B wiring, with detachable legs