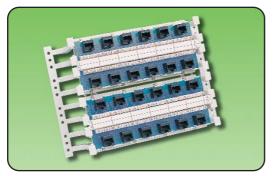

height: 91.4mm (3.60 in.), width: 272mm (10.7 in.), depth: 82.8mm (3.26 in.)

S110AB5-300JP .......36-port, T568A/B wiring, with permanent legs

height: 274.3mm (10.8 in.), width: 272mm (10.7 in.),

depth: 82.8mm (3.26 in.)