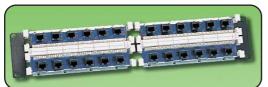

#### **Rack Mount Panels:**

S110DB5-24RJP ......24-port jack panel, on a 19 inch panel, T568A/B wiring, 2 RMS

Note: 1 RMS = 44.5 mm (1.75 in.)

S110AB5-100JP .......12-port, T568A/B wiring, with detachable legs