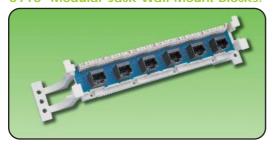

### \$110° Modular Jack Wall Mount Blocks:

S110AB5-50JP ......6-port, T568A/B wiring, with detachable legs

height: 45.7mm (1.80 in.), width: 272mm (10.7 in.), depth: 82.8mm (3.26 in.)

S110AB5-200JP .......24-port, T568A/B wiring, with permanent legs