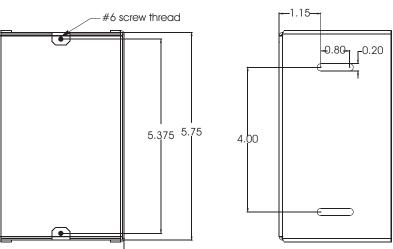

**Dimensions:** (see drawing, units = inches)

\*Specifications subject to change without notice.

■ CHANNEL VISION™

3,50