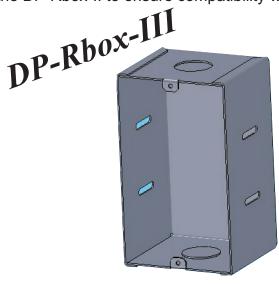

## **DP-Rbox-III**

Channel Vision's **DP-Rbox-III** Flush-mount Rough-in Box for DP-Series Door Stations replaces the old model DP-Rbox-II. With slightly smaller outer dimensions, this new box makes it even easier to create great professional installations. The dimensions of the plate mounting holes are the same as the DP-Rbox-II to ensure compatibility with all DP-Series Door Stations.

## Features:

- Smaller outer dimensions to make installation easier
- Compatible with all DP Door Stations
- Top and bottom knockouts for wire access
- Side slots allow easy mounting to wall studs

\*Specifications:
Finish: White Powder Coat
Wire Knockouts: 2
Mounting Slots: 4