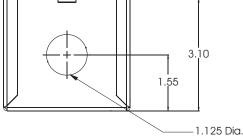

**Dimensions:** (see drawing, units = inches)

\*Specifications subject to change without notice.

■ CHANNEL VISION™

3,50