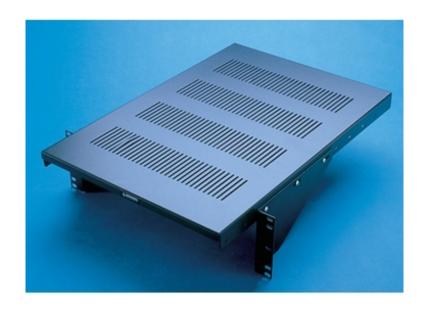

# Cantilevered Vented Equipment Shelves - OR-604045081

Cantilevered Vented Equipment Shelves, 17.5 W x 1.45" H x 24" D, black

### **FEATURES**

- Holds up to 85 lbs of evenly distributed weight
- Vented tray

### **BENEFITS**

- Supports medium weight equipment
- Ideal for mounting equipment that requires bottom ventilation