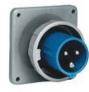

## HBL316B6W -- Internationally Rated Product

HBL316B6W

Shore power inlet with mounting holes 3 1/8" (79.3) on centers and 2 23/32" (69.1) diameter on rear portion.

| Product Specifications       |                                 |
|------------------------------|---------------------------------|
| <b>Product Type</b>          | Internationally Rated Products  |
| <b>International Product</b> | 16A 240V 3 Wire Inlet           |
| Poles and Wires              | 2 Pole + Earth                  |
| Approvals                    | UL, CSA & IEC                   |
| <b>Moisture Resistance</b>   | IP67                            |
| Catalog Page                 | Click here for catalog page V28 |
| Hubbellnet                   | Click here for Hubbellnet       |
| Catalog Section              | Click here for Section-V        |
| UPC Number                   | 78358540319                     |
| Weight in LBs                | 0.7                             |