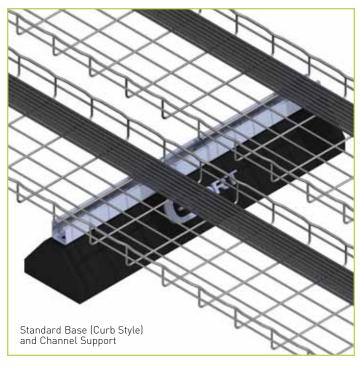

# CPS/CPP with FAS P or Channel Support is

designed for superior support of:

- Wire mesh and ladder cable tray
- Gas and refrigeration piping systems

#### **FEATURES**

- Install on any roofing material or other flat surface
- FAS Profile supports and secures wire mesh tray without additional clamps or additional hardware
- 14 ga. 13/16" galvanized channel supports ladder tray, piping or other materials
- Channel can be used to support wire mesh cable tray (secure with FS41 Spring Clips)
- CPS/CPP maximum load 750 lbs. (CPS5/CPP5 maximum load 200 lbs.)
- Can be used as a curb (sleeper) replacement
- 100% recycled rubber construction assists with building qualification for LEED credits.