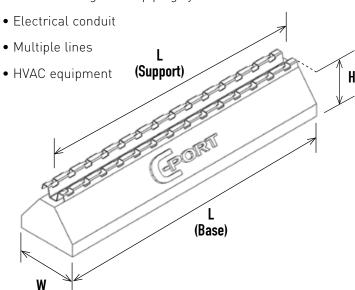

| PRODUCT NUMBER | SUPPORT | HEIGHT | SUPPORT<br>Length | BASE LENGTH | WEIGHT | STANDARD FINISH | OPTIONAL FINISHES |        |
|----------------|---------|--------|-------------------|-------------|--------|-----------------|-------------------|--------|
|                |         |        |                   |             |        | PG              | S4                | GC     |
| CPP5           | FAS P   | 5"     | 6"                | 5"          | 3.0    | 943529          | 943541            | 943553 |
| CPP10          |         | 5"     | 12"               | 9.6"        | 5.0    | 943530          | 943542            | 943554 |
| CPP20          |         | 5"     | 24"               | 22"         | 11.0   | 943531          | 943543            | 943555 |
| CPP30          |         | 5"     | 30"               | 28.8"       | 16.1   | 943532          | 943544            | 943556 |
| CPS5           | STRUT   | 4-7/8" | 6"                | 5"          | -      | -               | -                 | -      |
| CPS10          |         | 4-7/8" | 10"               | 9.6"        | 5.3    | 943535          | 943547            | 943559 |
| CPS20          |         | 4-7/8" | 22"               | 22"         | 11.2   | 943537          | 943549            | 943561 |
| CPS30          |         | 4-7/8" | 28"               | 28.8"       | 16.3   | 943538          | 943550            | 943562 |