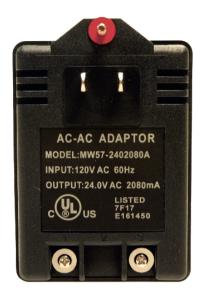

## **Key Features**

- LED indicator supervises power
- Single mode protection hot to neutral
- Primary termination two (2) male blades
- Secondary termination two (2) #6 32 screw terminals

## PWR-24AC-50VA-UL

| = 0 00 0=                                               |
|---------------------------------------------------------|
| FEATURES                                                |
| LED indicator supervises power                          |
| Single mode protection - hot to neutral                 |
| Primary termination - two (2) male blades               |
| Secondary termination - two (2) #6 - 32 screw terminals |

| SPECIFICATIONS         |                                                     |
|------------------------|-----------------------------------------------------|
| Input                  | 120V AC 60Hz                                        |
| Output                 | 24V AC @ 50VA                                       |
| Clamping Voltage       | 340V                                                |
| Clamping Response Time | 25 nanoseconds                                      |
| Max. Spike Current     | 4500 AMPS                                           |
| Max. Spike Voltage     | 6000V                                               |
| Energy Dissipation     | 60 Joules                                           |
| Dimensions             | 73.15 x 57.15 x 98.55mm (2 7/8" x 2 1/4" x 3 7/8" ) |
| Weight                 | .68kg (1.5 lbs)                                     |
| UL Listed              | Yes                                                 |