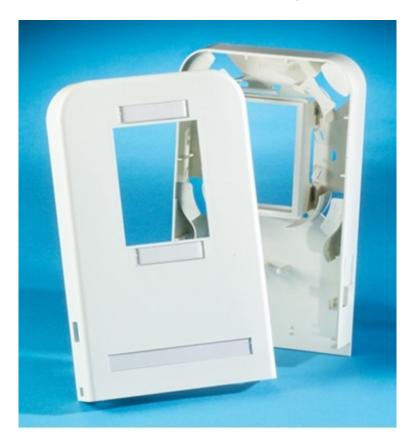

Ortronics OR-62100040

Series II Fib-or-Cop Multimedia workstation outlet for Fiber and Copper, Base, Cover, and center Series II connector mounting - OR-62100040

Series II Fib-or-Cop Multimedia workstation outlet for Fiber and Copper, Base, Cover, and center Series II connector mounting

## **FEATURES**

- High capacity multimedia design
- Fully segregated design
- Innovative internal fiber and copper cable management
- Multiple label fields

## **BENEFITS**

- Handles up to 18 workstation connections
- Allows access to one media while not impacting the other
- Supportive of recommended/best installation practices
- Supports TIA 606 labeling requirements