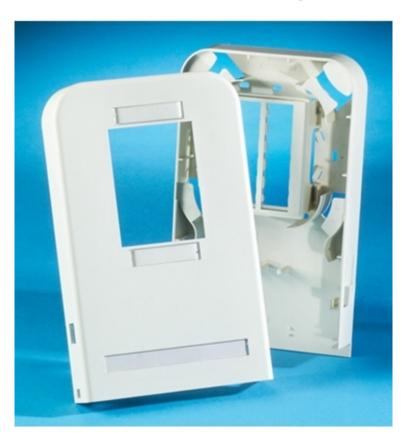

Ortronics OR-62100041

TracJack Fib-or-Cop Multimedia workstation outlet for Fiber and Copper, Base, Cover, and center TracJack connector mounting - OR-62100041

TracJack Fib-or-Cop Multimedia workstation outlet for Fiber and Copper, Base, Cover, and center TracJack connector mounting

## **FEATURES**

- High capacity multimedia design
- Fully segregated design
- Innovative internal fiber and copper cable management
- Multiple label fields

## **BENEFITS**

- Handles up to 18 workstation connections
- Allows access to one media while not impacting the other
- Supportive of recommended/best installation practices
- Supports TIA 606 labeling requirements

## **GENERAL INFO**

Number Of Ports: 18-port

Color: Fog White Footprint: TracJack