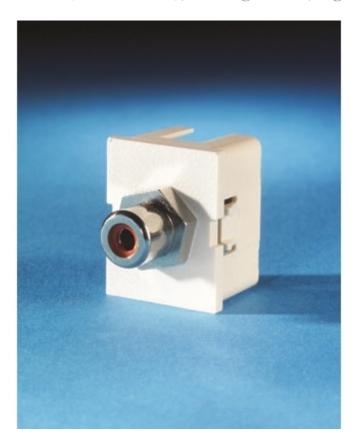

# RCA F/F (red insulator), 180 degree exit, fog white - OR-63700058

TracJack Module provides a single RCA Phono feedthrough jack with red insulator. TracJack is a versatile single jack solution in a front-load footprint which allows a choice of up to six jacks/connectors to fit in a single gang plate.