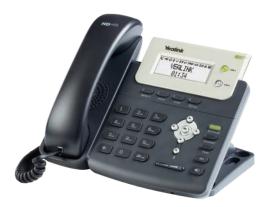

### SIP-T20P

- > TI TITAN chipset and TI voice engine
- > 3-line LCD(2 x 15 characters and an icon line)
- > 2 VoIP accounts, Broadsoft/Asterisk/Avaya validated
- > HD Voice: HD Codec, HD Handset, HD Speaker
- > 31 keys including 9 function keys
- > BLA/BLF, BLF list, Voicemail, Net conference, Intercom/Paging
- > Call completion, Call recording
- > Localized language, Phonebook
- > FTP/TFTP/HTTP, PnP Auto-provision
- > SRTP/HTTPS/TLS, VLAN/QoS, VPN, 802.1x, IPV6, LLDP
- PoE, Headset, 2xRJ45, Wall-mounted