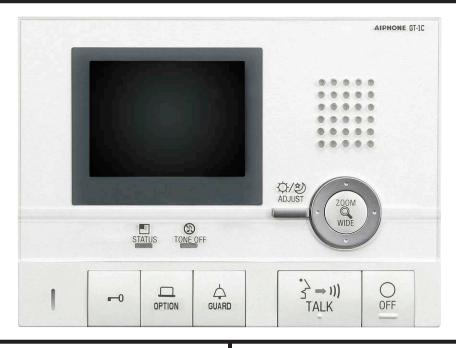

#### **DESCRIPTION:**

The GT-1C is an audio/video tenant station for the GT series Multi-Unit entry system. It is equipped with Door Release, Option, Guard, Talk, and Off buttons. The unit also has pan/tilt/ zoom control and a light adjustment button for the PTZ camera at the entry.

When a visitor calls, the tenant station rings and video is present. The call is answered by one touch of the Talk button. The GT-1C has the capability of calling the Congierge/ Security Guard station(s), turning on a light while speaking with a visitor at the entrance, and receiving an emergency tone from a pull cord or panic call button.

### **GT-1C FEATURES:**

- 3.5" LCD color monitor
- Hands-free audio communication
- Optional Handset for privacy (GT-HS)
- Door release button
- PTZ & brightness control
- Call tone volume control
- Communication volume control