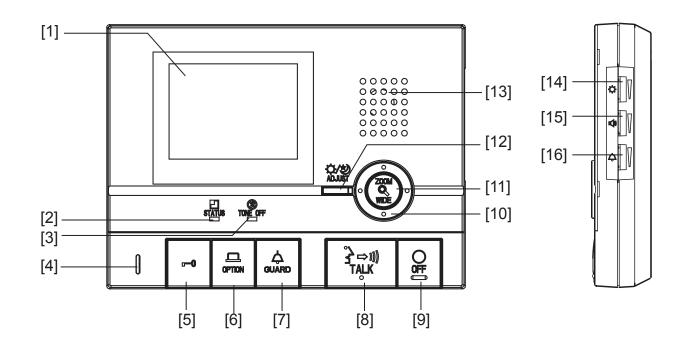

### **FEATURE CALL-OUT:**

# FEATURE CALL-OUT DEFINITIONS: [1] Color L

#### **SPECIFICATIONS:**

| [1] Color LCD video monitor<br>[2] Status LED (orange)<br>[3] Tone Off LED (orange)                | Power Source:  | 24V DC, supplied from GT-BC, GT-VBC |
|----------------------------------------------------------------------------------------------------|----------------|-------------------------------------|
| [4] Microphone                                                                                     | Communication: | Hands-free or Press-to-talk         |
| [5] Door Release button<br>[6] Option button                                                       | Monitor:       | 3.5 inch color LCD                  |
| [7] Security Guard Call / Light button                                                             |                |                                     |
| [8] Talk button w/ Transmit LED<br>[9] Off button                                                  | Mounting:      | Wall mount                          |
| [10] PAN/TILT control button                                                                       | Temperature:   | 32-104°F (0-40°C)                   |
| [11] ZOOM/WIDE button<br>[12] Adjust button                                                        | Dimensions:    | 5-½" H x 7-½" W x 1-¼" D            |
| [13] Speaker                                                                                       |                |                                     |
| <ul><li>[14] Screen brightness control (0~10)</li><li>[15] Receive volume control (0~10)</li></ul> | Weight:        | Approx. 0.97 lbs (440g)             |
| [16] Call tone volume control (0~10)                                                               |                |                                     |