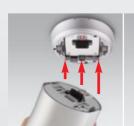

## Quick and Easy Connection

The SPD-3700T/3700/3310/2700 features quick-release buttons at each sides of the dome, so it can be connected to the fixture bracket quickly and easily.