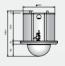

#### Pendant Mount

 For hanging a PTZ dome camera from a ceiling Installed combined with STH-380P0/370PI/P0/360P0 PTZ dome camera housing

#### Paranet Mount

 For installing a PTZ dome camera in a higher-than-wall location Installed in combination with the STB-30PF