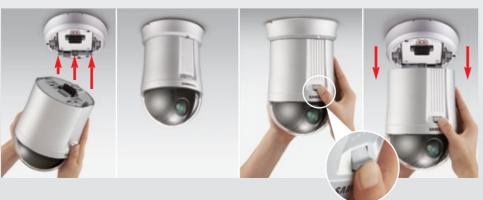

## Quick and Easy Connection

The SPD-3700T/3700/3310/2700 features quick-release buttons at each sides of the dome, so it can be connected to the fixture bracket quickly and easily.