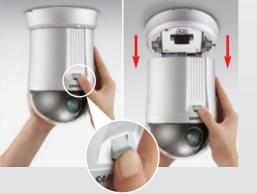

## Quick and Easy Connection

The SPD-3700T/3700/3310/2700 features quick-release buttons at each sides of the dome, so it can be connected to the fixture bracket quickly and easily.