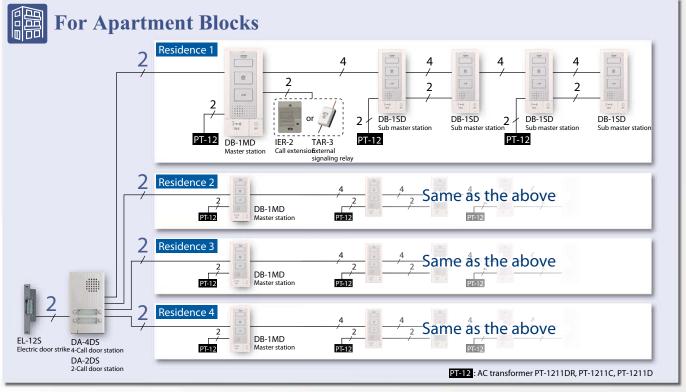

### **System Configuration**

#### Line up

DA-1DS Door station silver panel 2-Call door station

DA-2DS

DA-4DS 4-Call door station

DB-1MD Master station

DB-1SD Sub master station

PT-1211DR AC transformer \*Not Available in N.A.

PT-1211C AC transformer

AC transformer \*Not Available in N.A.

IER-2 Call extension

EL-12S Electric door

TAR-3 External signaling relay

AC-10S Vandal resistant access control keypad, surface mount

MCW-S/A Desk Stand for DB-1MD and DB-1SD

DAW-P Door station mounting plate (83.5mm)

PT-1211C

DBS-1AP: DB-1MD, DA-1DS, PT-1211DR \*Not Available in DBS-1A: DB-1MD, DA-1DS, PT-1211C