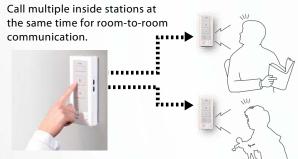

## **Up to 5 Inside Stations With Room-to-Room Communication**

Unable to answer your door from the Master station? No problem! Talk with visitors from anywhere in your home with up to 4 additional Sub master stations. Inside stations can be used for room-to-room communication.