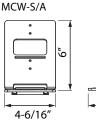

AC transformer \*Not Available in N.A.

IER-2 Call extension

EL-12S Electric door

TAR-3 External signaling relay

AC-10S Vandal resistant access control keypad, surface mount

MCW-S/A Desk Stand for DB-1MD and DB-1SD

#### Unit dimensions

1-1/16"

1-15/16" 1-11/16" 3-1/2" 1-1/8" IER-2 3-5/16" 4-3/4"

**Features** 

- Two-wire system including door release
- Door release wired to door station, requiring no power transformer
- Total hands-free communication, auto-voice actuation
- Press-to-talk operation available
- User-optional function button
- Call tone MUTE with indicator
- Call extension sounder