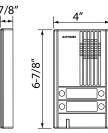

#### Line up

DA-1DS Door station silver panel 2-Call door station

DA-2DS

DA-4DS 4-Call door station

DB-1MD Master station

DB-1SD Sub master station

PT-1211DR AC transformer \*Not Available in N.A.

PT-1211C AC transformer

#### Unit dimensions

1-1/16"

1-15/16" 1-11/16" 3-1/2" 1-1/8" IER-2 3-5/16" 4-3/4"

**Features** 

- Two-wire system including door release
- Door release wired to door station, requiring no power transformer
- Total hands-free communication, auto-voice actuation
- Press-to-talk operation available
- User-optional function button
- Call tone MUTE with indicator
- Call extension sounder