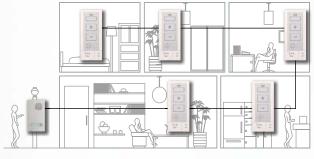

## **Up to 5 Inside Stations With Room-to-Room Communication**

Unable to answer your door from the Master station? No problem! Talk with visitors from anywhere in your home with up to 4 additional Sub master stations. Inside stations can be used for room-to-room communication.

### **System Configuration**