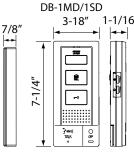

#### Line up

DA-1DS Door station silver panel 2-Call door station

DA-2DS

DA-4DS 4-Call door station

DB-1MD Master station

DB-1SD Sub master station

PT-1211DR AC transformer \*Not Available in N.A.

PT-1211C AC transformer

#### Unit dimensions

1-1/16"

1-15/16" 1-11/16" 3-1/2" 1-1/8" IER-2 3-5/16" 4-3/4"

**Features** 

- Two-wire system including door release
- Door release wired to door station, requiring no power transformer
- Total hands-free communication, auto-voice actuation
- Press-to-talk operation available
- User-optional function button
- Call tone MUTE with indicator
- Call extension sounder