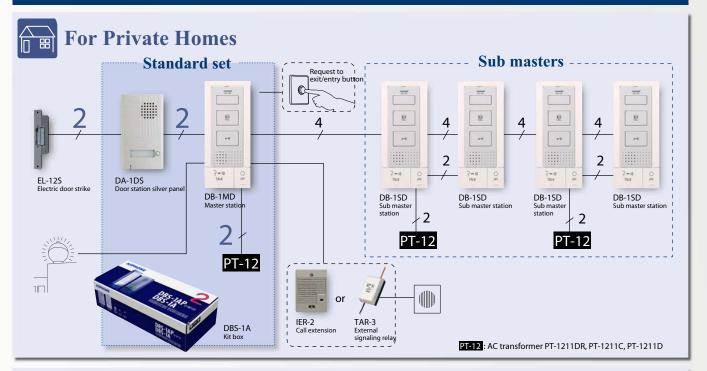

### **System Configuration**

#### Line up

DA-1DS Door station silver panel 2-Call door station

DA-2DS

DA-4DS 4-Call door station

DB-1MD Master station

DB-1SD Sub master station

PT-1211DR AC transformer \*Not Available in N.A.

PT-1211C AC transformer

AC transformer \*Not Available in N.A.

IER-2 Call extension

EL-12S Electric door

TAR-3 External signaling relay

AC-10S Vandal resistant access control keypad, surface mount

MCW-S/A Desk Stand for DB-1MD and DB-1SD

DAW-P Door station mounting plate (83.5mm)

PT-1211C

DBS-1AP: DB-1MD, DA-1DS, PT-1211DR \*Not Available in DBS-1A: DB-1MD, DA-1DS, PT-1211C