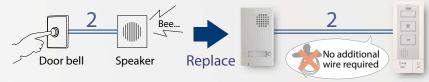

# 2-Wire System for Simple Installation

With the easy to install two-wire system, use the DB Series to replace your door bell.