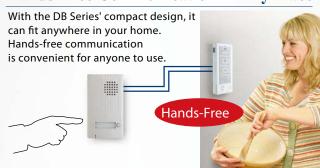

# **AIPHONE**DB Series



# Audio Door Entry You Can Count On

Easy to install and simple to use, the DB Series protects private homes and apartments. For an ideal audio door entry solution, use Aiphone's DB Series!



### **Hands-Free Communication in Any Place**



## **Up to 5 Inside Stations With Room-to-Room Communication**

Unable to answer your door from the Master station? No problem! Talk with visitors from anywhere in your home with up to 4 additional Sub master stations. Inside stations can be used for room-to-room communication.





## **Option Button**

Use the Option button to control an external device, such as an entrance light.



## **Chime Sound**

Just a press of the Call button of Door station rings the chime continuously for appropriate time (approximately 4 seconds).

# 2-Wire System for Simple Installation

With the easy to install two-wire system, use the DB Series to replace your door bell.



### **System Configuration**





## **DB** Series

#### Line up



DA-1DS Door station silver panel 2-Call door station



DA-2DS