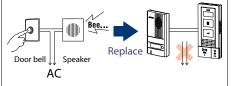

# 2-Wire System for Simple Installation

With the easy to install two-wire system, use the DB Series to replace your door bell.