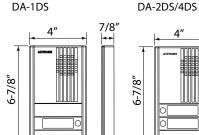

#### Line up

DA-1DS Door station silver panel 2-Call door station

DA-2DS

DA-4DS 4-Call door station

DB-1MD Master station

DB-1SD Sub master station

PT-1211DR AC transformer \*Not Available in N.A.

PT-1211C AC transformer

#### Unit dimensions

1-1/16"

1-15/16" 1-11/16" 3-1/2" 1-1/8" IER-2 3-5/16" 4-3/4"

**Features** 

- Two-wire system including door release
- Door release wired to door station, requiring no power transformer
- Total hands-free communication, auto-voice actuation
- Press-to-talk operation available
- User-optional function button
- Call tone MUTE with indicator
- Call extension sounder