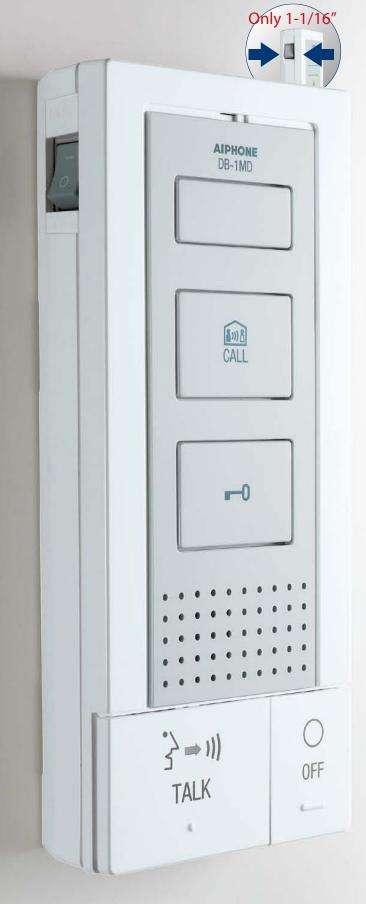

#### Unit dimensions

1-1/16"

1-15/16" 1-11/16" 3-1/2" 1-1/8" IER-2 3-5/16" 4-3/4"

**Features** 

- Two-wire system including door release
- Door release wired to door station, requiring no power transformer
- Total hands-free communication, auto-voice actuation
- Press-to-talk operation available
- User-optional function button
- Call tone MUTE with indicator
- Call extension sounder