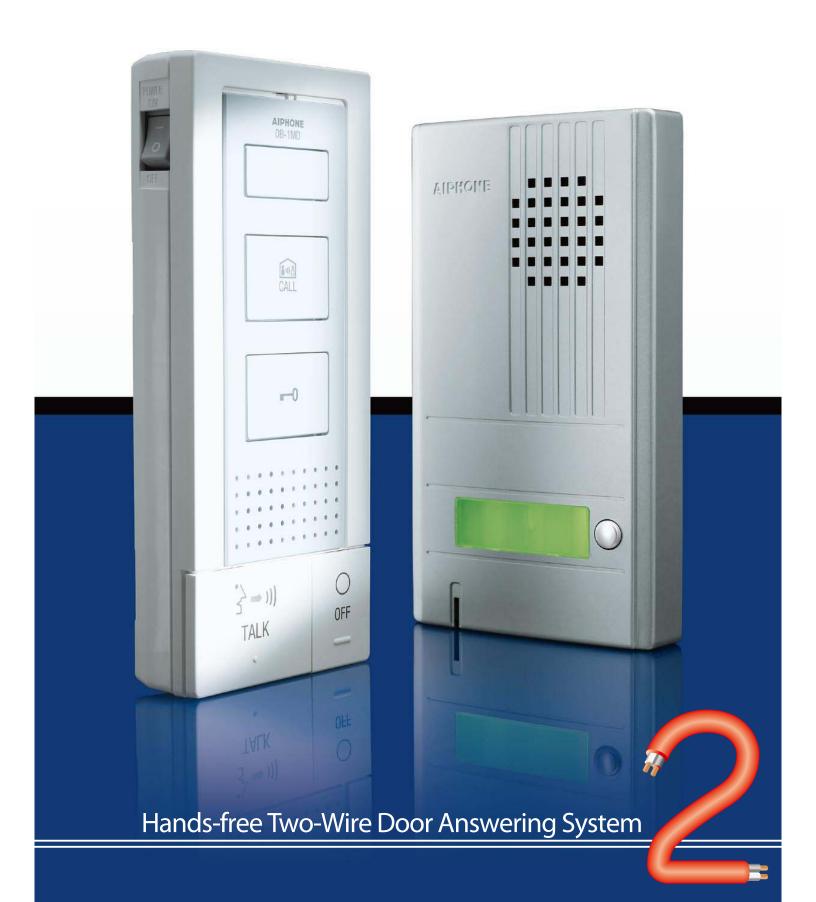

# **AIPHONE**DB Series

# Audio Door Entry You Can Count On

Easy to install and simple to use, the DB Series protects private homes and apartments. For an ideal audio door entry solution, use Aiphone's DB Series!