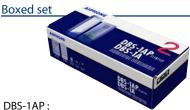

DAW-P Door station mounting plate (83.5mm)

PT-1211C

DBS-1AP: DB-1MD, DA-1DS, PT-1211DR \*Not Available in DBS-1A: DB-1MD, DA-1DS, PT-1211C