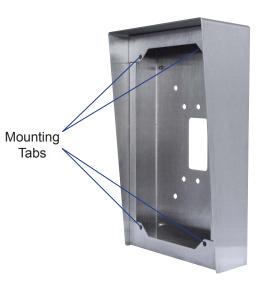

#### **MOUNTING INSTRUCTIONS:**

- 1. The SBX-ISDVFRA is designed to mount to a 1 or 2-gang box, ring, or to any flat surface.
- 2. Pass cable through the knockout hole.
- 3. Secure mounting box to wall.
- 4. Connect wires to IS door station. (Refer to system's installation instructions).
- 5. Connect supplied speed nuts to mounting tabs. (4 total)
- 6. Attach door station to mounting box using the tamper proof screws and tool supplied with this box.

#### SPECIFICATIONS:

Mounting: Material: Color: Dimensions (HxWxD): Interior depth: 1 or 2-gang box, or surface mount directly to wall 18-Gauge Stainless Steel Polished Stainless Steel 11-11/16" x 7-1/16" x 2-13/16" (top); 1-13/16" (bottom) 1-5/8"