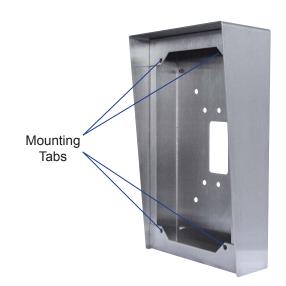

#### **MOUNTING INSTRUCTIONS:**

- 1. The SBX-ISDVFP is designed to mount to a 1 or 2-gang box, ring, or to any flat surface.
- 2. Pass cable through the knockout hole.
- 3. Secure mounting box to wall.
- 4. Connect wires to IS door station. (Refer to system's installation instructions).
- 5. Connect supplied speed nuts to mounting tabs. (4 total)
- 6. Attach door station to mounting box using the tamper proof screws and tool supplied with this box.