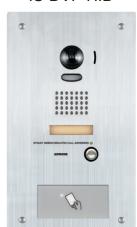

### -INSTRUCTIONS-

The SBX-ISDVFP is an 18-Gauge stainless steel enclosure designed for surface mounting the IS-SS/DVF prox and iCLASS reader door stations.

Compatible with the IS-DVF-HID, IS-DVF-HID-I, IS-SS-HID, and IS-SS-HID-I

#### IS-DVF-HID