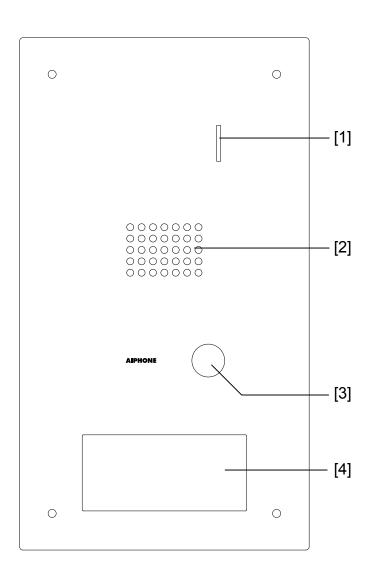

### **FEATURE CALL-OUT DEFINITIONS:**

[1] Microphone

[2] Speaker

[3] Call button

[4] iCLASS R10 (Rev. C) reader

## **FEATURE CALL-OUTS:**

Ph: (800) 692-0200 \* Fax: (425) 455-0071