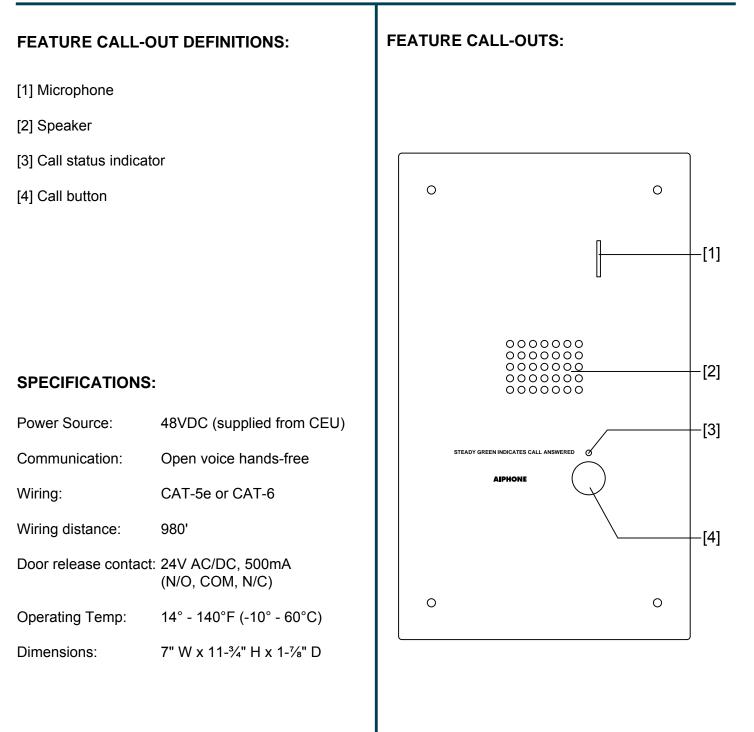

#### **DESCRIPTION:**

The IS-SS-CI is a stainless steel flush mount audio door station, equipped with a CCTV camera input for integration of a separate camera for viewing the area where the unit is located.

The call button will trigger two selectable relay outputs for activation of external systems or devices. The associated camera will come on when a call is placed from the unit, or when called by the master station. A call status indicator will light when the station is in communication with a master station.

The unit is made of stainless steel and includes tamper resistant screws.

The IS-SS-CI is compatible with the IS series communication system. Wiring is CAT-5e or CAT-6 to the designated exchange unit (IS-CCU, IS-SCU).

## FEATURES:

- Audio communication between master station and calling area
- CCTV input for integration of video camera
- Standard call button
- Two selectable relay outputs
- LED call status indicator
- Stainless Steel faceplate with tamper resistant screws